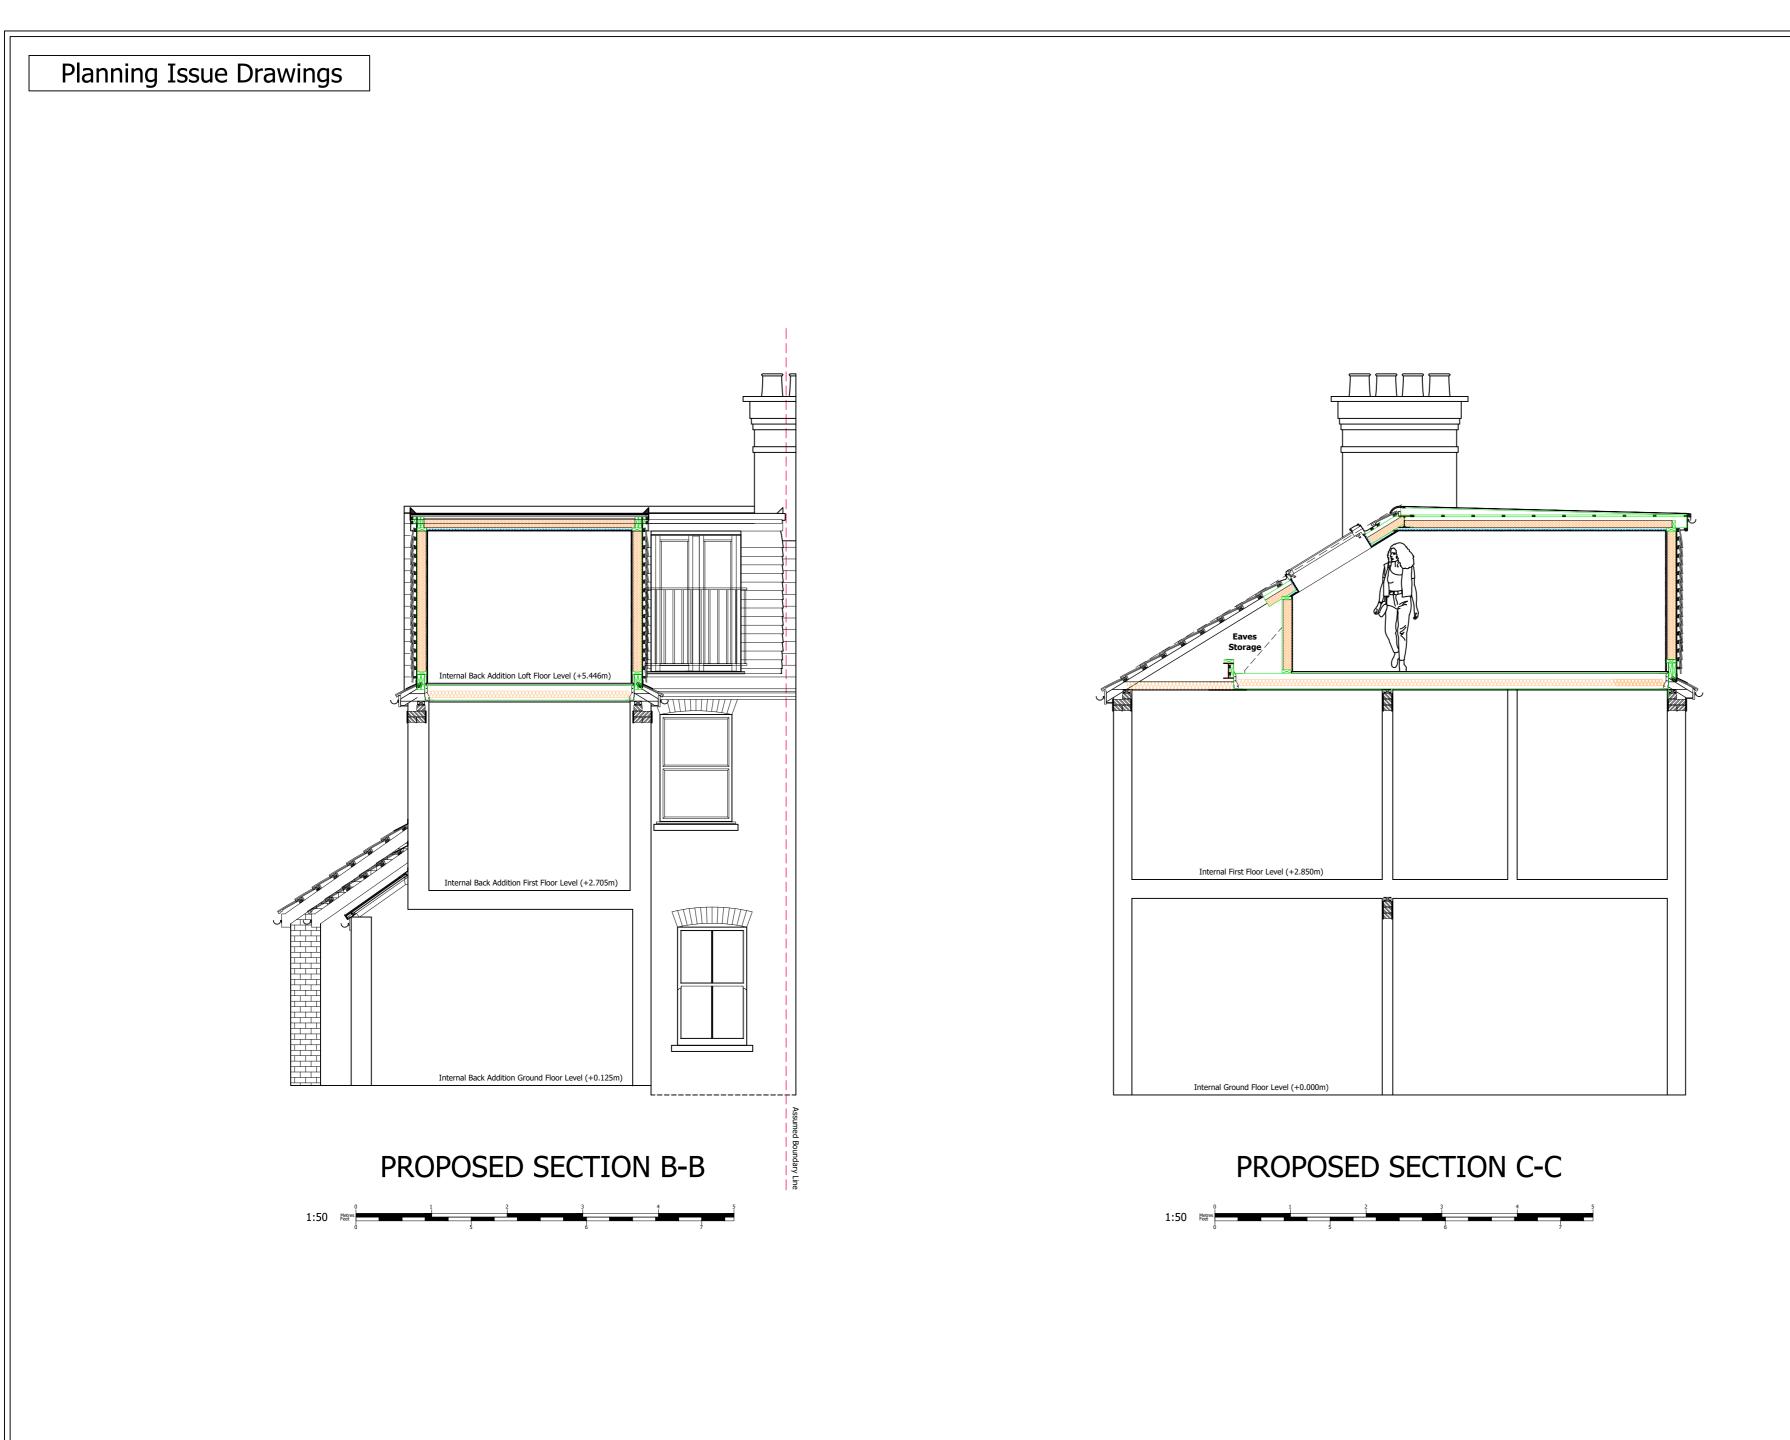

Windsor & Maidenhead

Project Description:

Loft Conversion

Drawing Title:

Drawing 9

00/00/000

Proposed Sections B-B & C-C

Drawing Number: Revision:

\_\_\_\_

Date issued: Dra

Drawn by:

JW