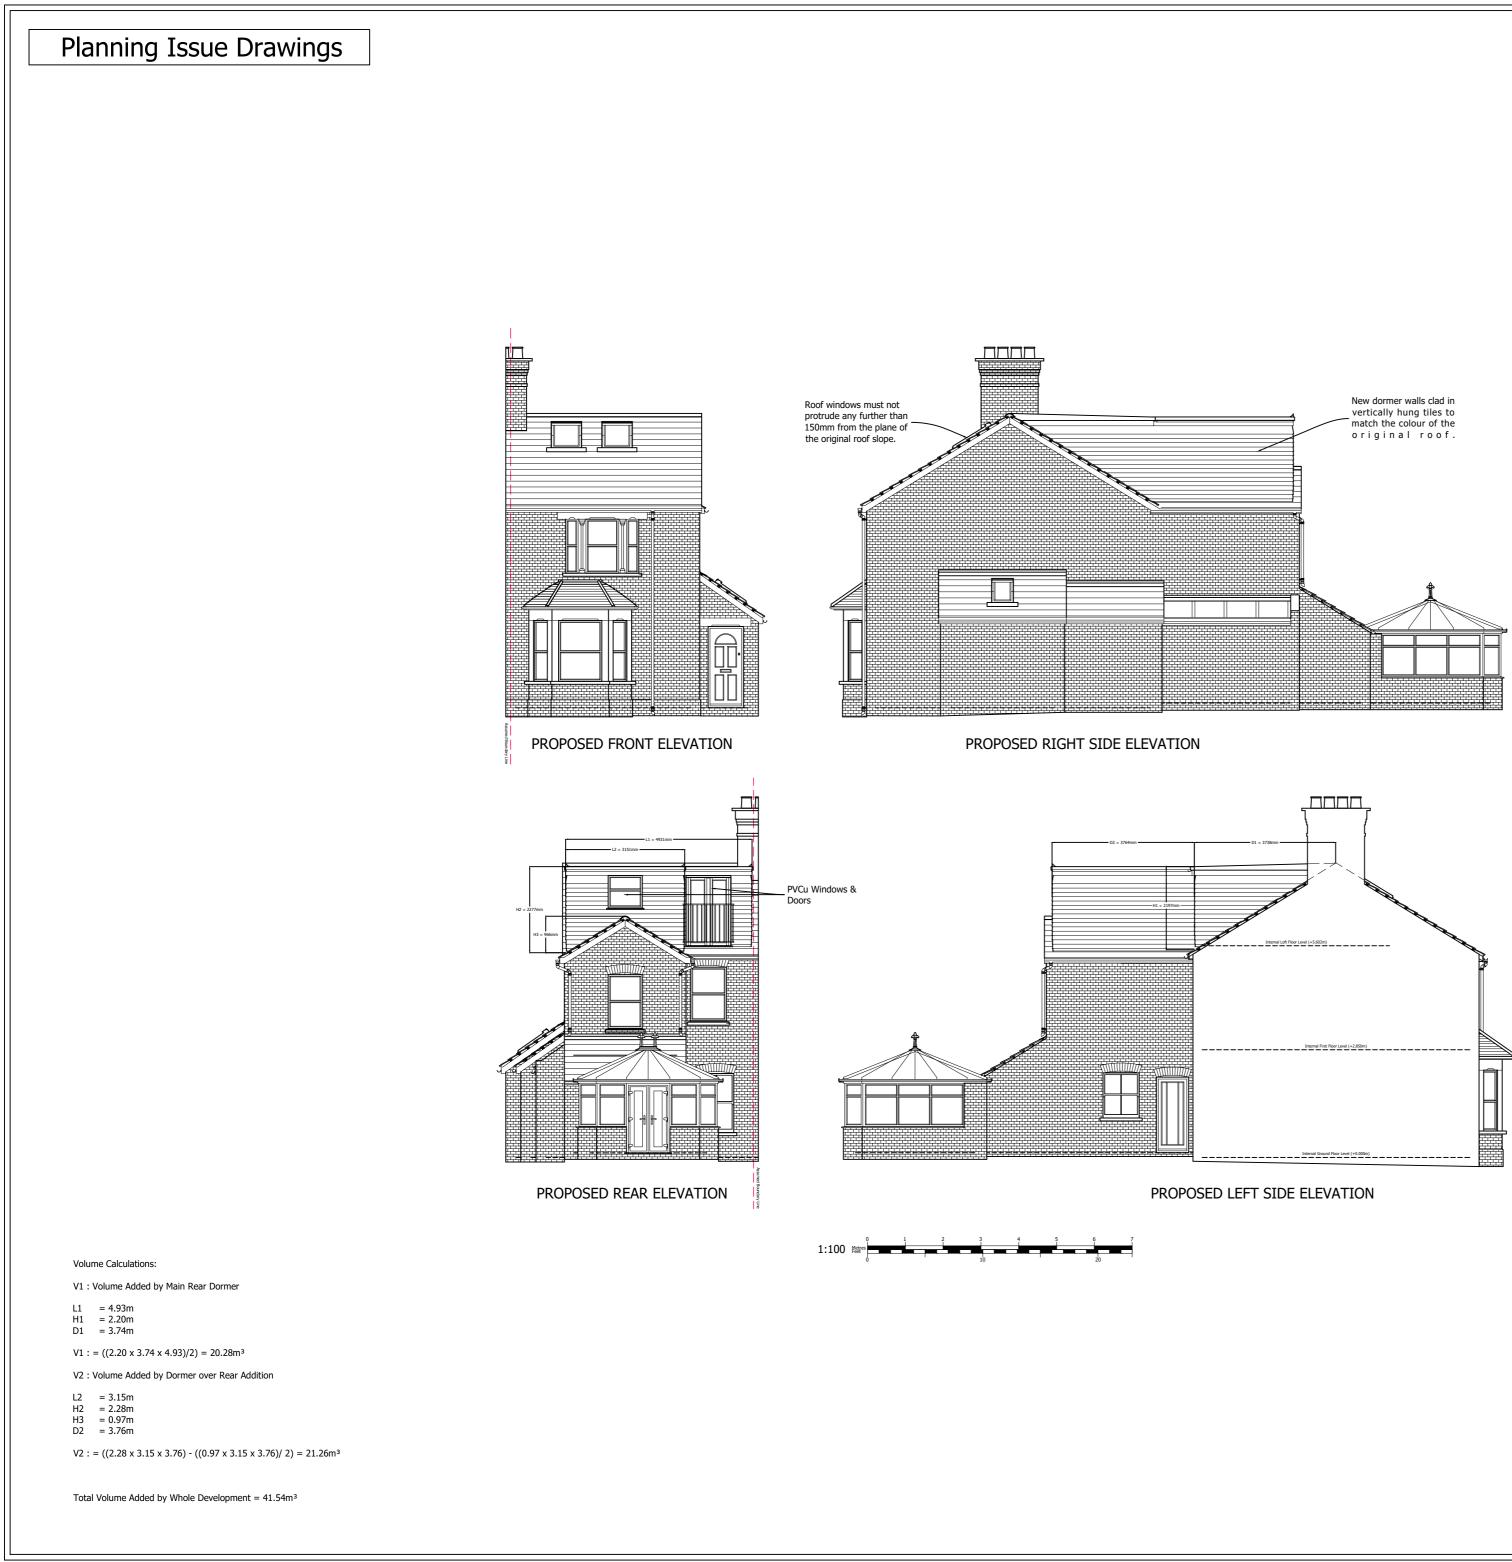

Local Authority:

Windsor & Maidenhead

**Project Description:** 

Loft Conversion

Drawing Title:

Drawing 6

00/00/000

Proposed Elevations

Drawing Number: **Revision:** 

----

Date issued:

Drawn by:

JW

This drawing is the property of Measured and Drawn Ltd and as such is the subject of Intellectual Property Rights including copyright and design rights. You must not reproduce, copy, loan or submit this drawing to any other party without the written consent of Measured and Drawn Ltd.

Dimensions whether scaled or figured are for Planning & Building Control approvals only. The General Contractor is responsible for the verification of all dimensions on site and must inform Measured and Drawn Ltd of any discrepancies prior to the setting out or ordering of materials.

IT IS THE HOME OWNERS RESPONSIBILITY TO OBTAIN PARTY WALL, LINE OF JUNCTION OR NOTICE OF ADJACENT EXCAVATION AGREEMENTS.

Client Name (s):

Mr & Mrs Sample

Site Address:

1 Sample Road Sample Town SAM PLE

# Local Authority:

Windsor & Maidenhead

Project Description:

Loft Conversion

### Drawing Title:

Drawing 7

00/00/000

Existing & Proposed Sections A-A

Drawing Number: Revision:

\_\_\_\_\_

Date issued: Dra

Drawn by: