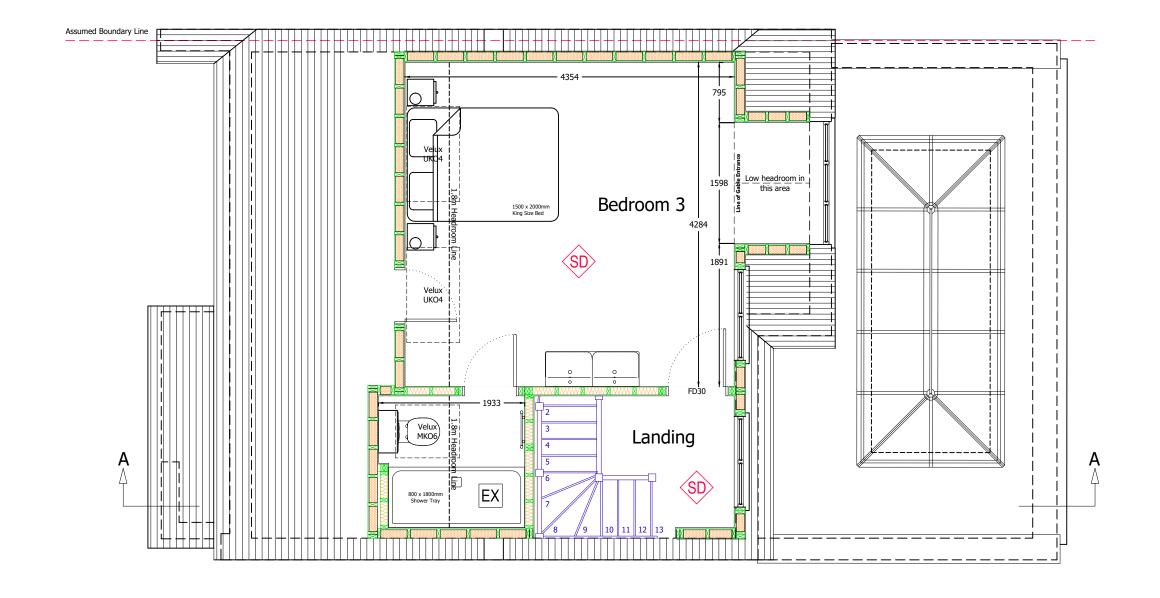

PROPOSED LOFT FLOOR PLAN

© Copyright Measured and Drawn Ltd.

This drawing is the property of Measured and Drawn Ltd and as such is the subject of Intellectual Property Rights including copyright and design rights. You must not reproduce, copy, loan or submit this drawing to any other party without the written consent of Measured and Drawn Ltd.

**Local Authority:** 

Guildford Borough

**Project Description:** 

**Loft Conversion** 

**Drawing Title:** 

Proposed Loft Floor Plan

**Drawing Number:** Revision:

Drawing 3 --