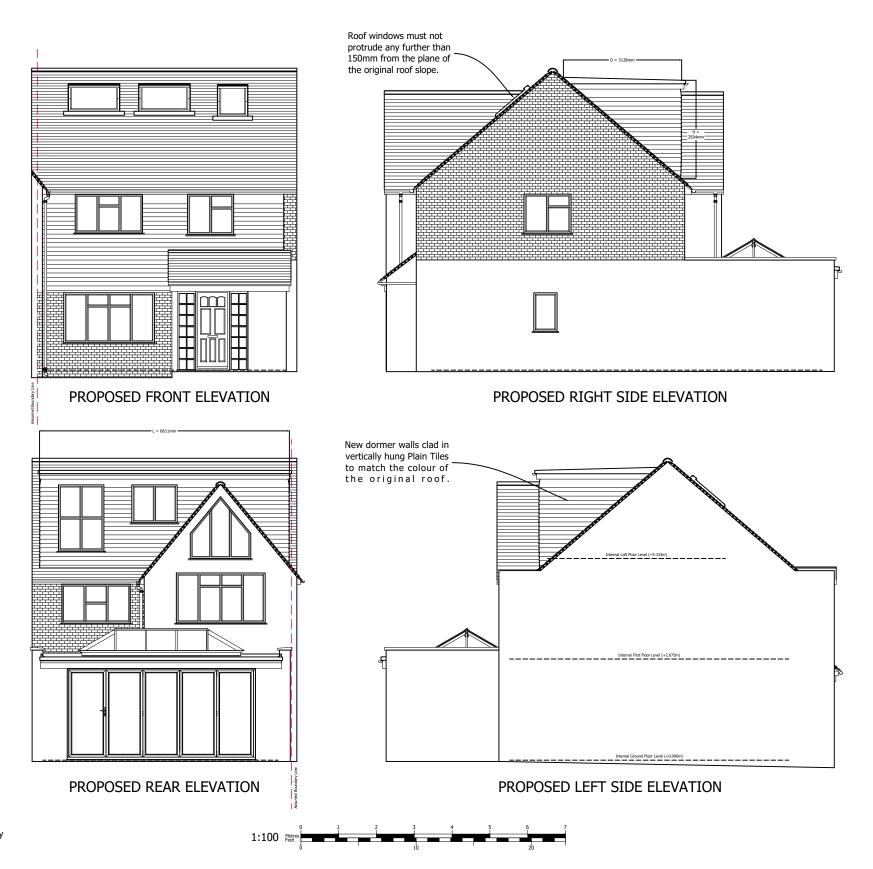

**Local Authority:** 

Guildford Borough

**Project Description:** 

**Loft Conversion** 

**Drawing Title:** 

**Proposed Elevations** 

**Drawing Number: Revision:** 

Drawing 6

Date issued: Drawn by:

00/00/000 JW

**Scale:** 1:100 @ A3

Measured & Drawn

Volume Calculations:

V1 : Volume added by new rear dormer only

 $V2 := ((2.59 \times 3.13)/2) \times 6.61 = 26.79 \text{m}^3$ 

= 6.61m

H = 2.59m D = 3.13m = 2.59m

Total Volume Added by Whole Development = 26.79m<sup>3</sup>

© Copyright Measured and Drawn Ltd.

This drawing is the property of Measured and Drawn Ltd and as such is the subject of Intellectual Property Rights including copyright and design rights. You must not reproduce, copy, loan or submit this drawing to any other party without the written consent of Measured and Drawn Ltd.