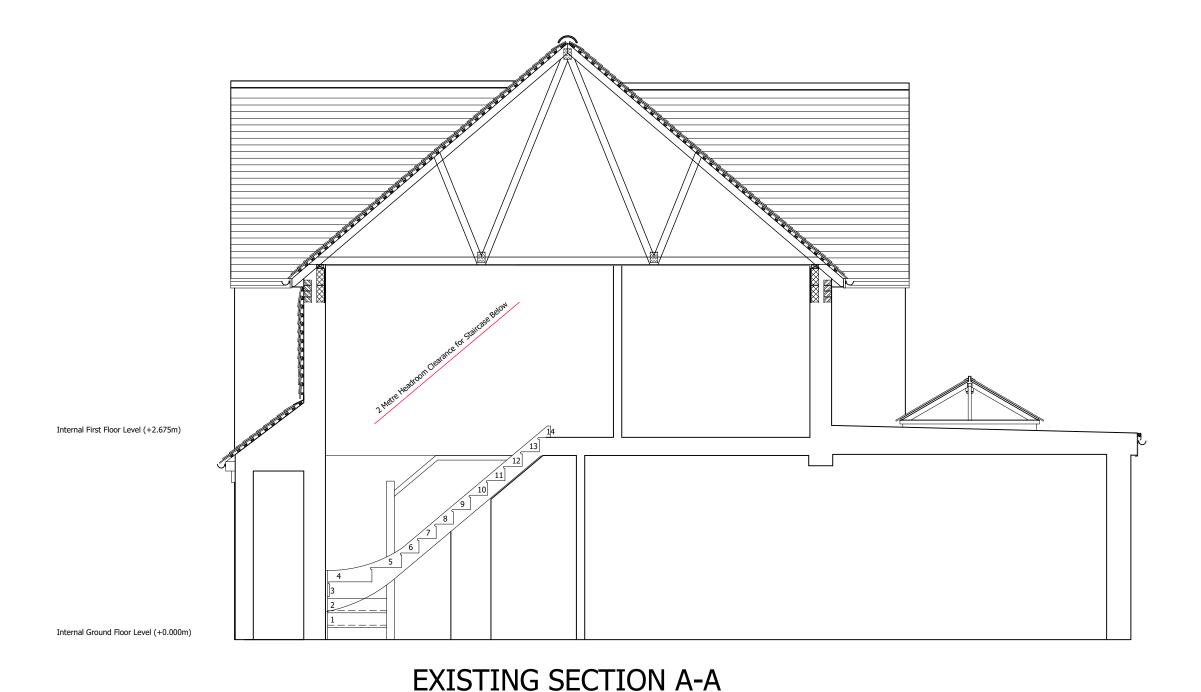

**Local Authority:** 

Guildford Borough

**Project Description:** 

**Loft Conversion** 

**Drawing Title:** 

Existing Section A-A

**Drawing Number:** Revision:

Drawing 7 ---

Date issued: Drawn by:

00/00/000 JW

**Scale:** 1:50 @ A3

2100mm Internal Loft Floor Level (+5.333m) Internal First Floor Level (+2.675m) Internal Ground Floor Level (+0.000m)

PROPOSED SECTION A-A

This drawing is the property of Measured and Drawn Ltd and as such is the subject of Intellectual Property Rights including copyright and design rights. You must not reproduce, copy, loan or submit this drawing to any other party without the written consent of Measured and Drawn Ltd.