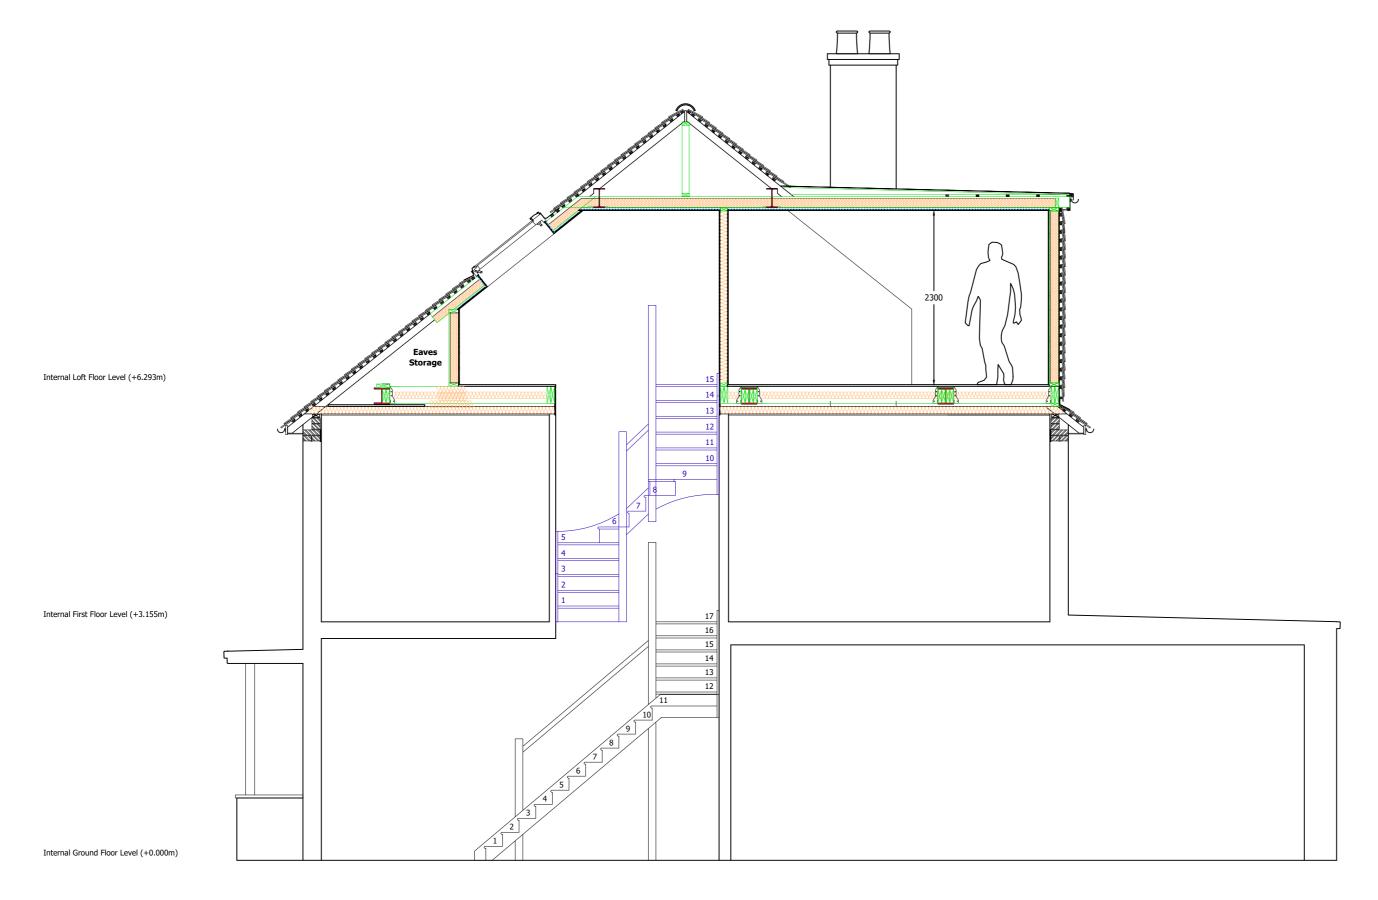

00/00/0000

1W

**Scale:** 1:50 @ A2

PROPOSED SECTION A-A

1:50 Motres 3 4 5

© Copyright Measured and Drawn Ltd.

This drawing is the property of Measured and Drawn Ltd and as such is the subject of Intellectual Property Rights including copyright and design rights. You must not reproduce, copy, loan or submit this drawing to any other party without the written consent of Measured and Drawn Ltd.

Richmond upon Thames

**Project Description:** 

Loft Conversion

Drawing Title:

Proposed Section A-A

Drawing Number: Revision:

Drawing 7

Date issued: Drawn by: