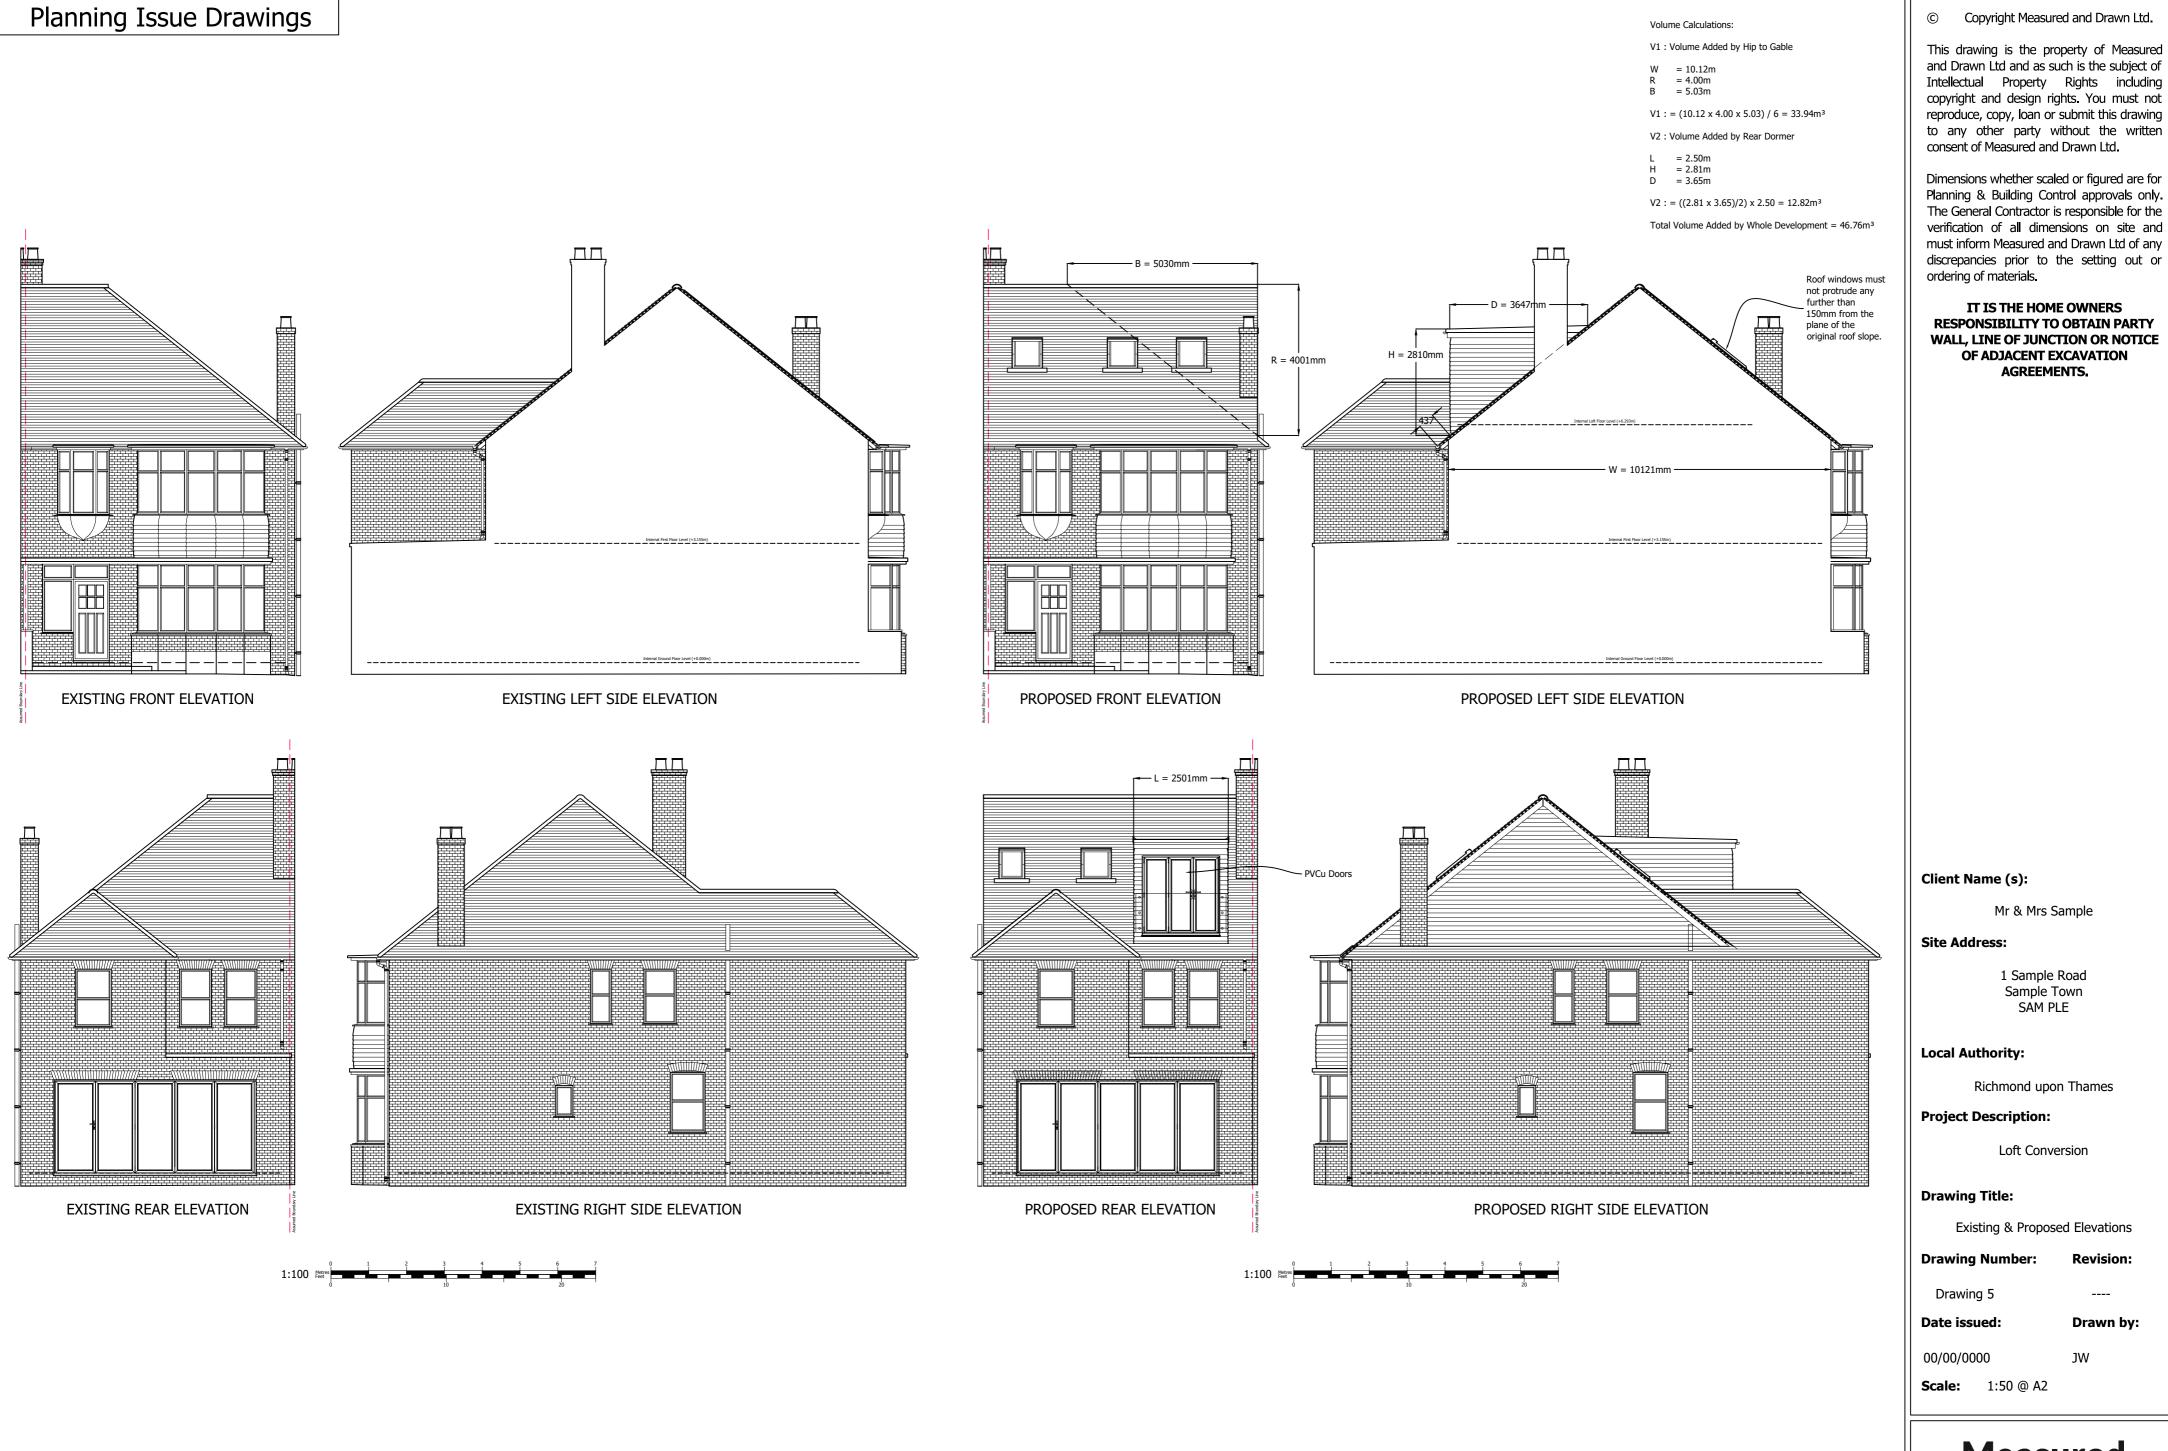

# Planning Issue Drawings Flat Roof Skylight Flat Roof \_\_\_\_\_ Flat Roof EXISTING ROOF PLAN PROPOSED ROOF PLAN

© Copyright Measured and Drawn Ltd.

This drawing is the property of Measured and Drawn Ltd and as such is the subject of Intellectual Property Rights including copyright and design rights. You must not reproduce, copy, loan or submit this drawing to any other party without the written consent of Measured and Drawn Ltd.

#### **Drawing Title:**

Existing & Proposed Roof Plans