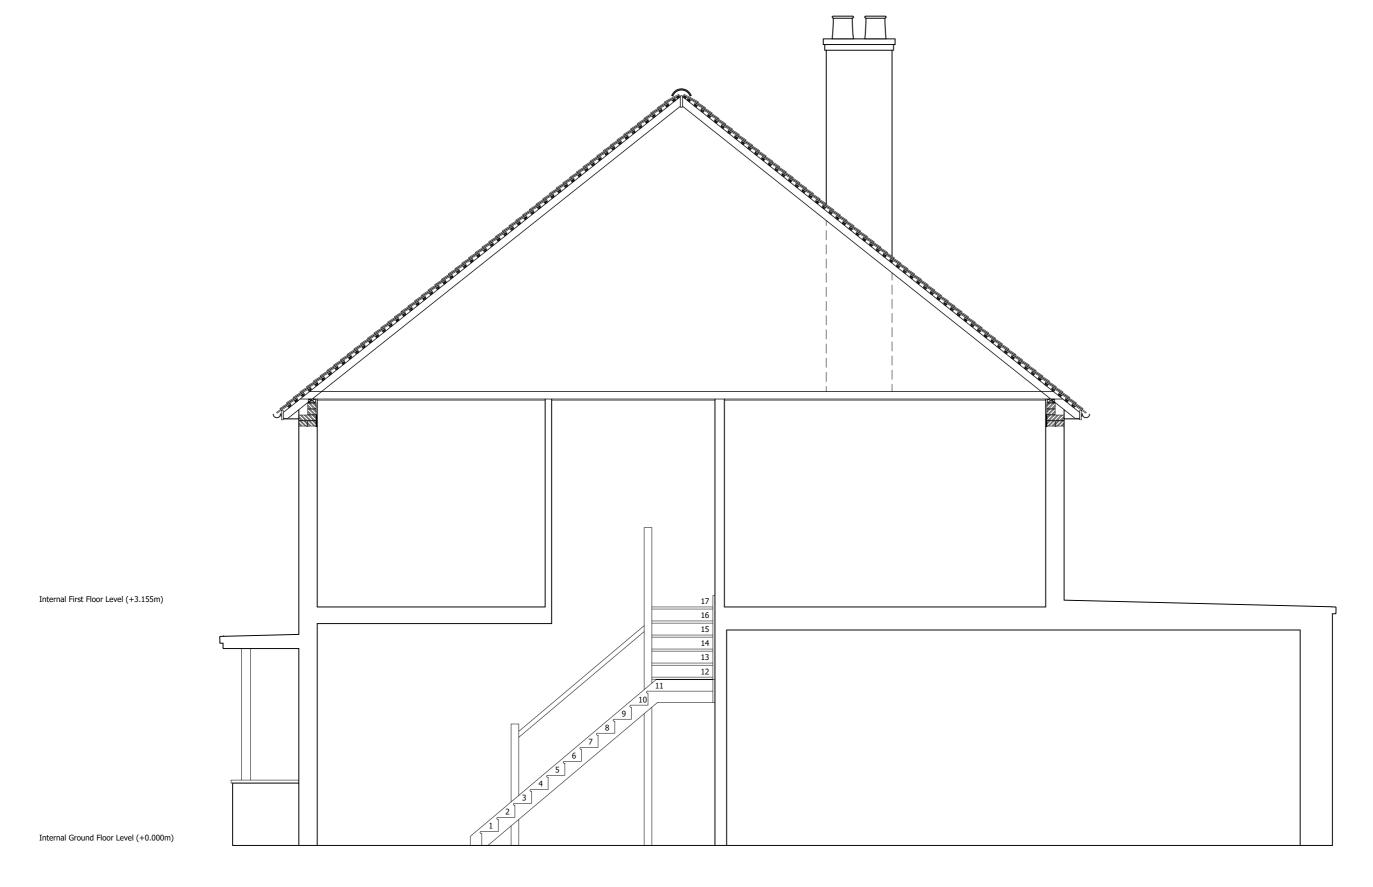

## 00/00/0000

**Scale:** 1:50 @ A2

**EXISTING SECTION A-A** 

50 Metres 5

© Copyright Measured and Drawn Ltd.

This drawing is the property of Measured and Drawn Ltd and as such is the subject of Intellectual Property Rights including copyright and design rights. You must not reproduce, copy, loan or submit this drawing to any other party without the written consent of Measured and Drawn Ltd.

Richmond upon Thames

**Project Description:** 

Loft Conversion

Drawing Title:

Existing Section A-A

Drawing Number: Revision:

Drawing 6

Date issued: Drawn by: