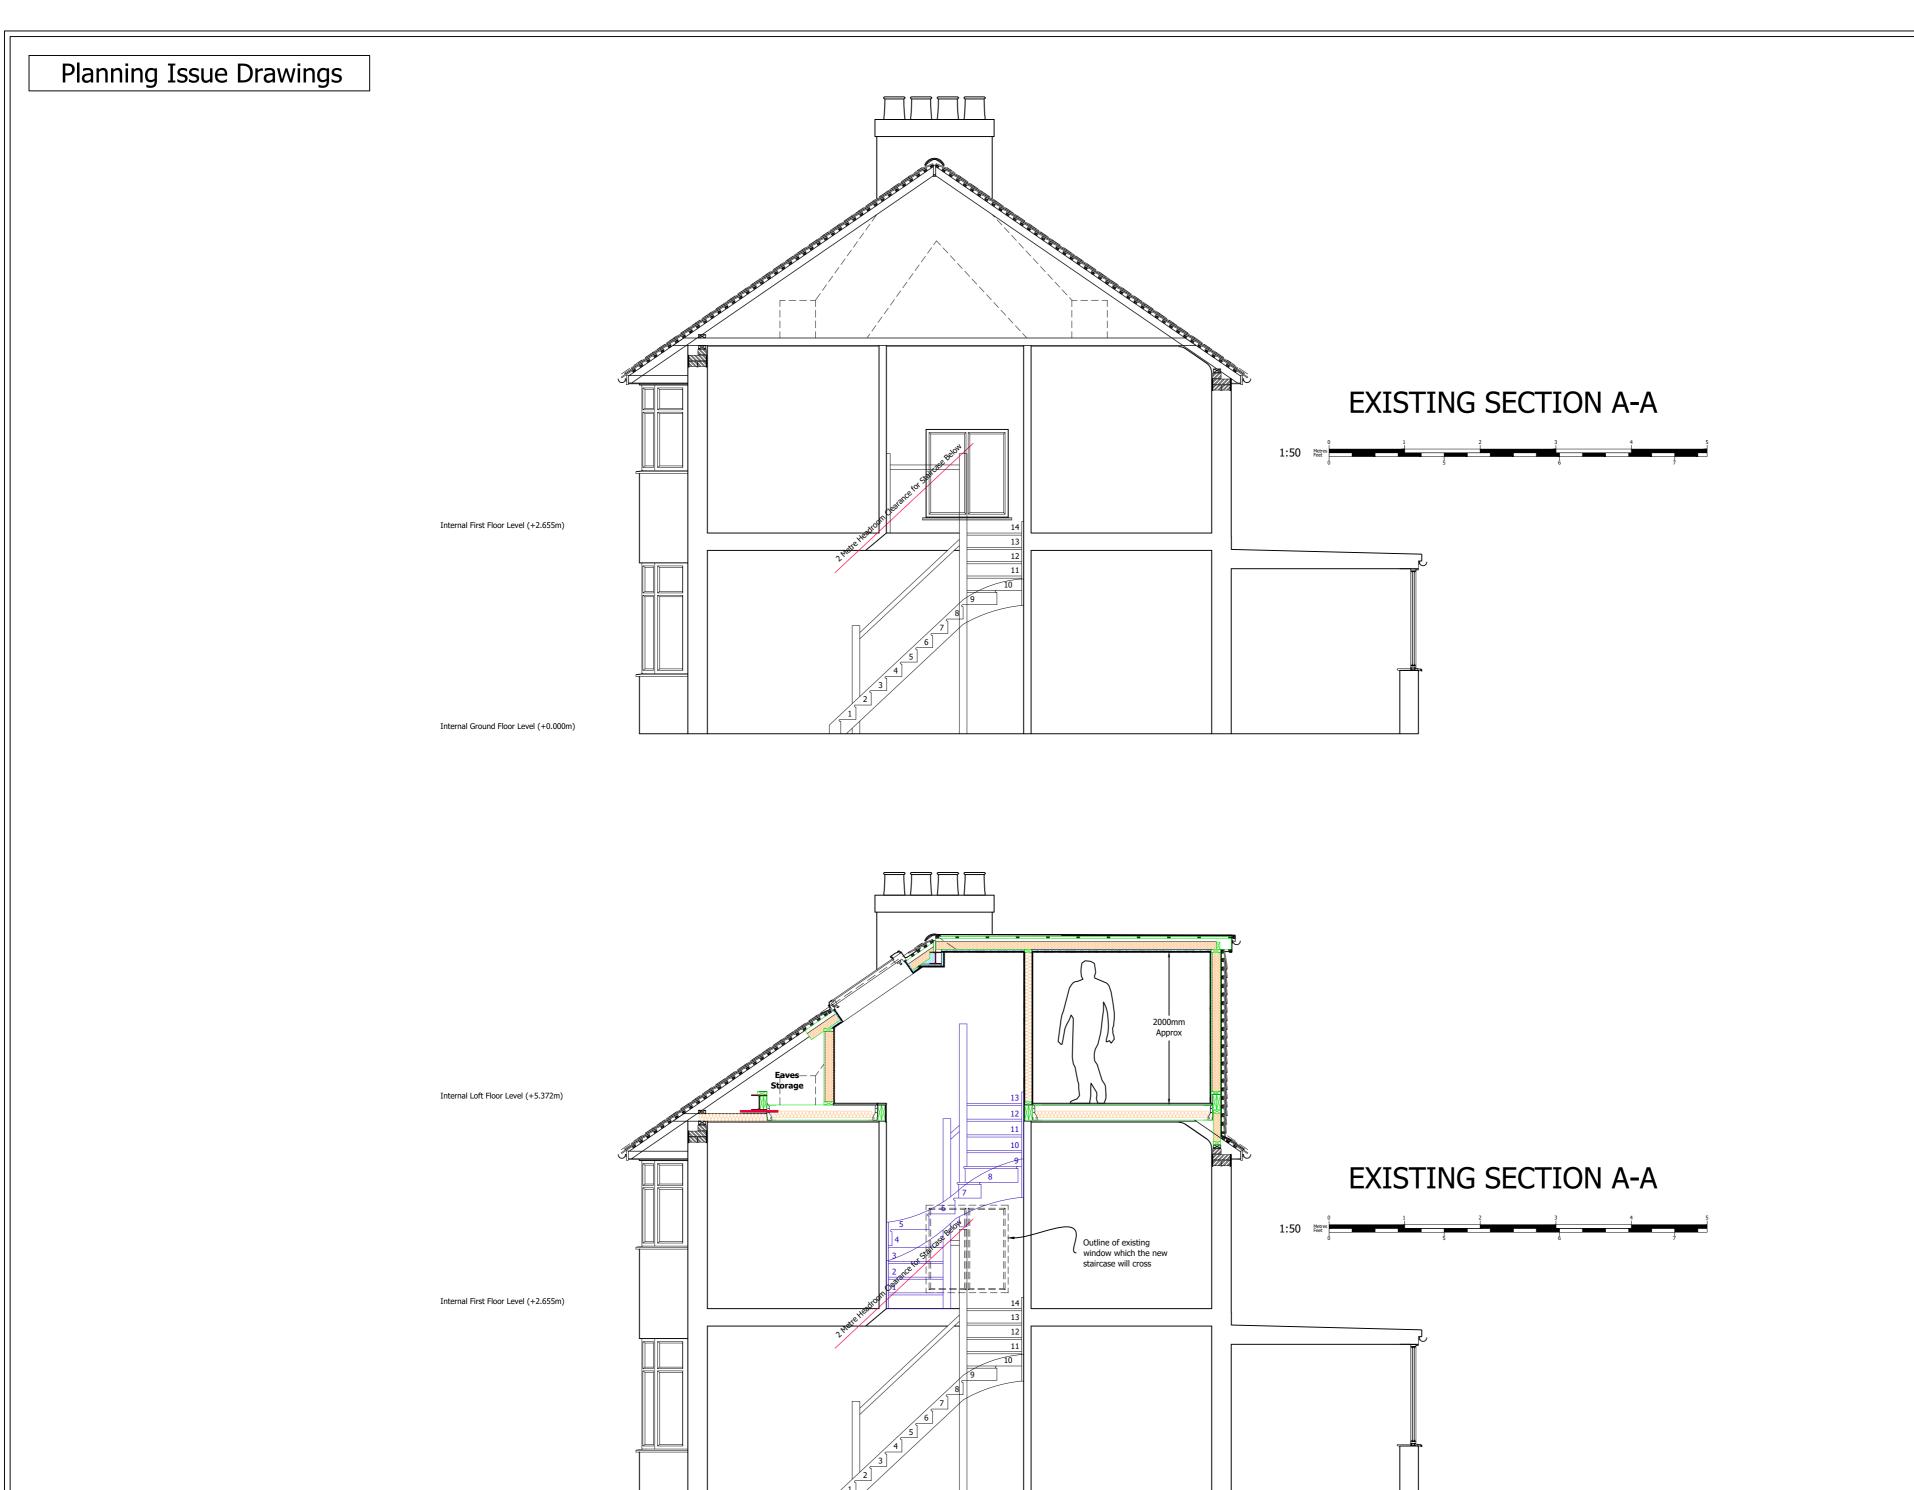

ite Address:

1 Sample Road Sample Town SAM PLE

**Local Authority:** 

Kingston upon Thames

**Project Description:** 

Loft Conversion

**Drawing Title:** 

Existing & Proposed Elevations

Drawing Number:

Revision:

JW

iccued: [

Date issued: Drawn by:

00/00/0000

Drawing 5

**Scale:** 1:50 @ A2

Measured & Drawn

Volume Calculations:

V1 : Volume Added by Hip to Gable

W = 7.83m

W = 7.83m R = 2.70m B = 3.93m

V1 : = (7.83 x 3.93 x 2.70) / 6 = 13.85m<sup>3</sup>

V2 : Volume Added by Rear Dormer

L = 5.60m

H = 2.66m D = 3.87m

 $V2 := ((2.66 \times 3.87)/2) \times 5.60 = 28.82 \text{m}^3$ 

Total Volume Added by Whole Development =  $42.67m^3$ 

V3 : Residual Volume Added Previous Additions

V3 · = 2m<sup>3</sup>

Total Volume Added by all additions to original roof = 44.67m $^3$ 



Internal Ground Floor Level (+0.000m)

© Copyright Measure and Drawn Ltd.

This drawing is the property of Measured and Drawn Ltd and as such is the subject of Intellectual Property Rights including copyright and design rights. You must not reproduce, copy, loan or submit this drawing to any other party without the written consent of Measured and Drawn Ltd.

Dimensions whether scaled or figured are for Planning & Building Control approvals only. The General Contractor is responsible for the verification of all dimensions on site and must inform Measured and Drawn Ltd of any discrepancies prior to the setting out or ordering of materials.

IT IS THE HOME OWNERS **RESPONSIBILITY TO OBTAIN PARTY** WALL, LINE OF JUNCTION OR NOTICE OF ADJACENT EXCAVATION AGREEMENTS.

### Client Name (s):

Mr