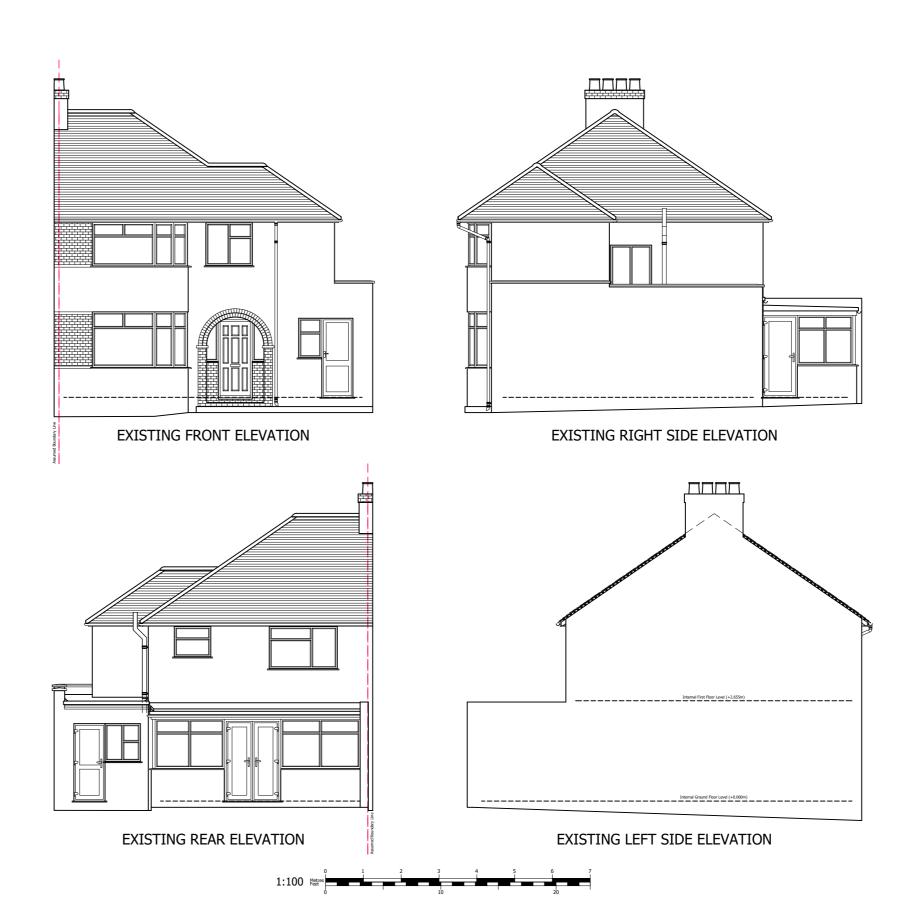

Kingston upon Thames

**Project Description:** 

Loft Conversion

**Drawing Title:** 

Existing & Proposed Elevations

Drawing Number:

Revision:

JW