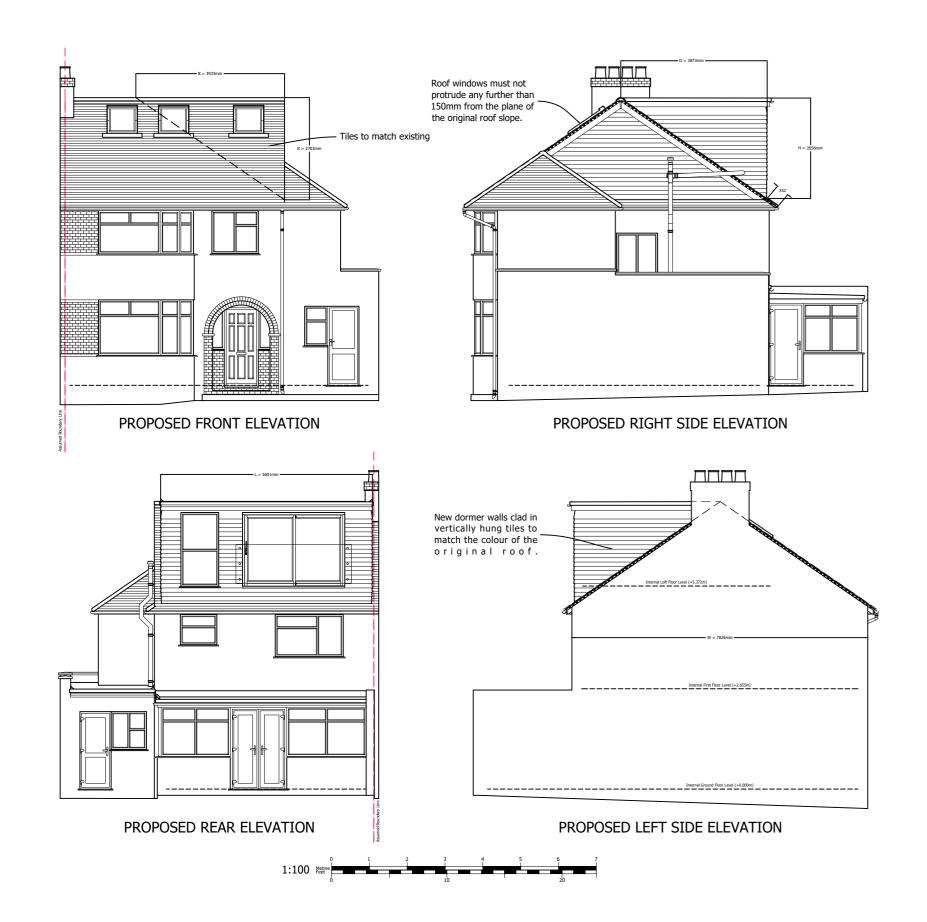

Kingston upon Thames

**Project Description:** 

Loft Conversion

**Drawing Title:** 

Existing & Proposed Elevations

Drawing Number:

Revision:

JW

iccued: [

Date issued: Drawn by:

00/00/0000

Drawing 5

**Scale:** 1:50 @ A2

Measured & Drawn

Volume Calculations:

V1 : Volume Added by Hip to Gable

W = 7.83m

W = 7.83m R = 2.70m B = 3.93m

V1 : = (7.83 x 3.93 x 2.70) / 6 = 13.85m<sup>3</sup>

V2 : Volume Added by Rear Dormer

L = 5.60m

H = 2.66m D = 3.87m

 $V2 := ((2.66 \times 3.87)/2) \times 5.60 = 28.82 \text{m}^3$ 

Total Volume Added by Whole Development =  $42.67m^3$ 

V3 : Residual Volume Added Previous Additions

V3 · = 2m<sup>3</sup>

Total Volume Added by all additions to original roof = 44.67m $^3$ 

Internal Ground Floor Level (+0.000m)