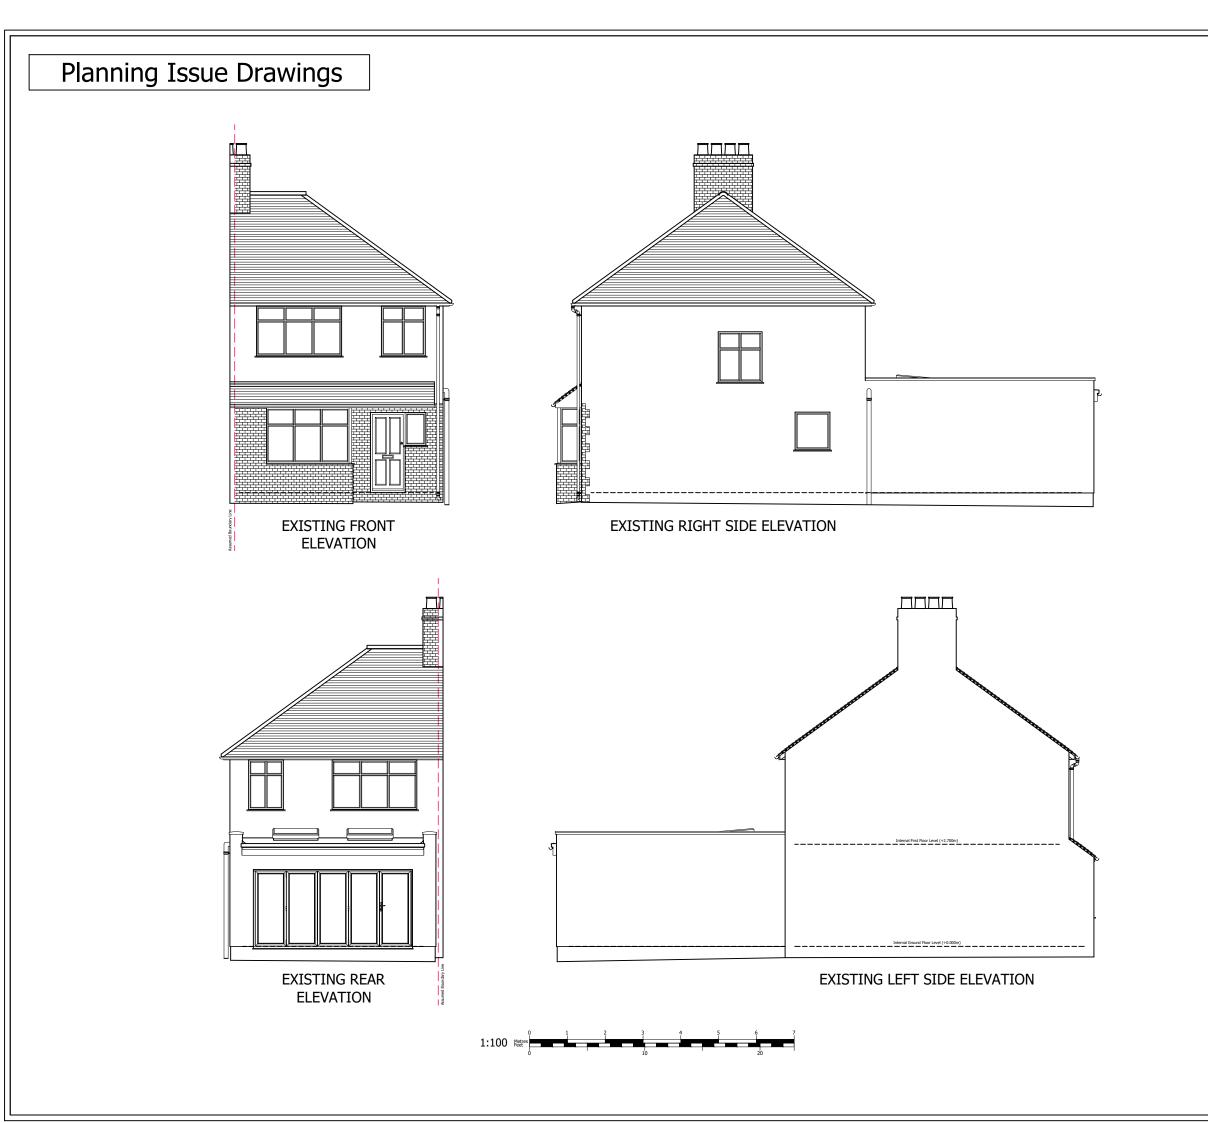

**Local Authority:** 

Elmbridge

**Project Description:** 

Loft Conversion

**Drawing Title:** 

Existing Elevations

Drawing Number:

**Revision:** 