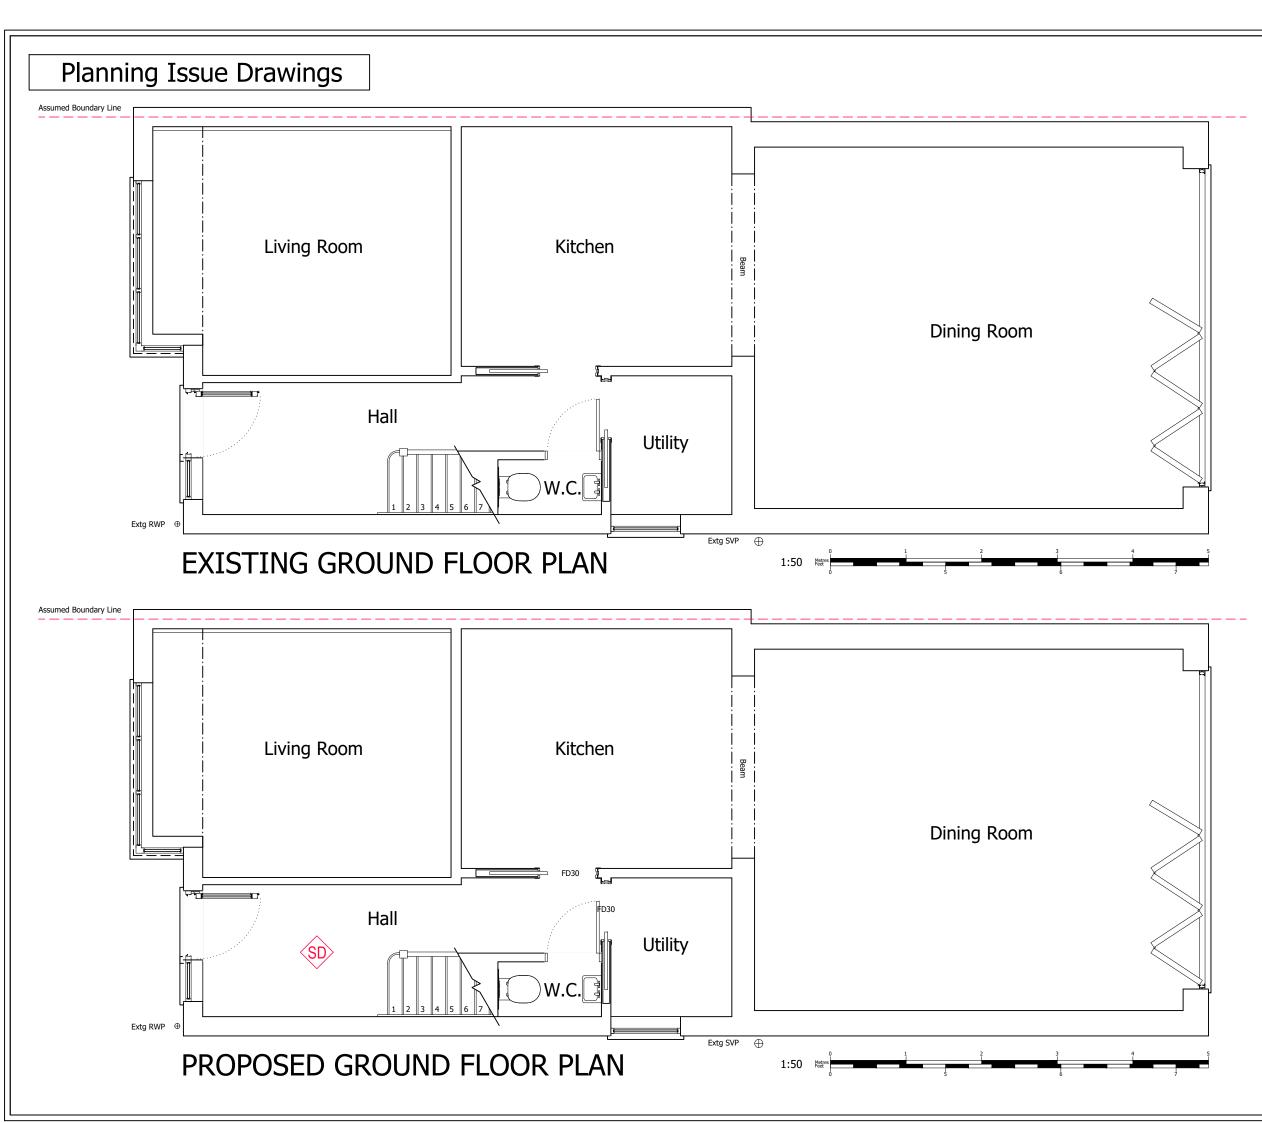

**Local Authority:** 

Elmbridge

**Project Description:** 

Loft Conversion

**Drawing Title:** 

Existing & Proposed Ground Floor Plans

Drawing Number:

Revision:

-----

JW

Drawing 1

Date issued:

Drawn by:

00/00/0000

Scale: 1:50 @ A3

This drawing is the property of Measured and Drawn Ltd and as such is the subject of Intellectual Property Rights including copyright and design rights. You must not reproduce, copy, loan or submit this drawing to any other party without the written consent of Measured and Drawn Ltd.