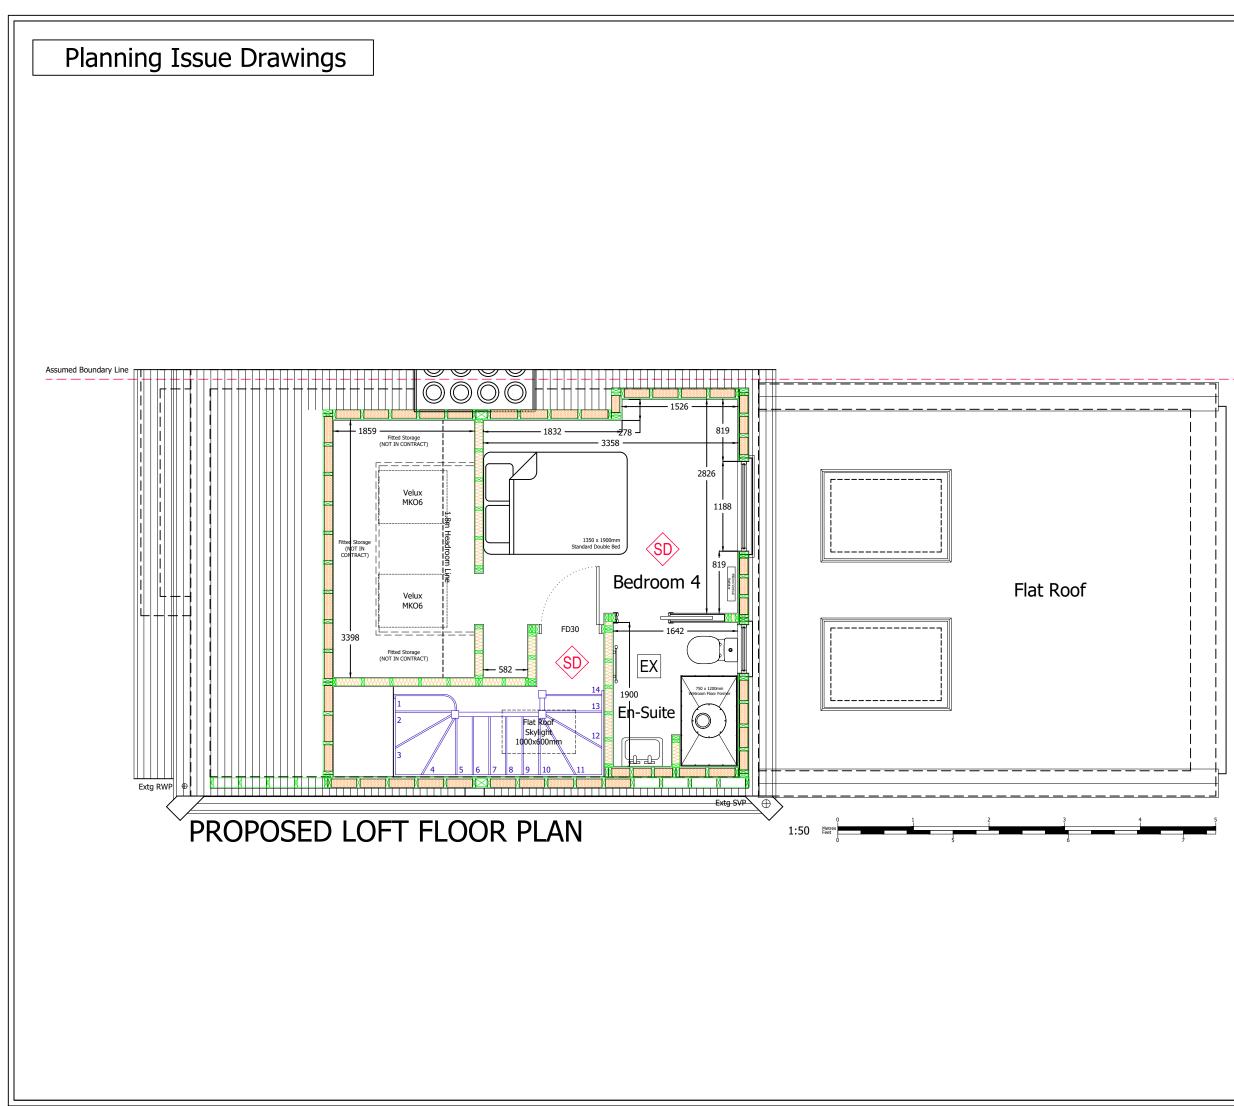

Local Authority:

Elmbridge

**Project Description:** 

Loft Conversion

**Drawing Title:** 

Proposed Loft Floor Plan

Drawing Number:

-----

JW

**Revision:** 

Drawing 3 Date issued:

Drawn by:

00/00/0000

Scale: 1:50 @ A3

This drawing is the property of Measured and Drawn Ltd and as such is the subject of Intellectual Property Rights including copyright and design rights. You must not reproduce, copy, loan or submit this drawing to any other party without the written consent of Measured and Drawn Ltd.