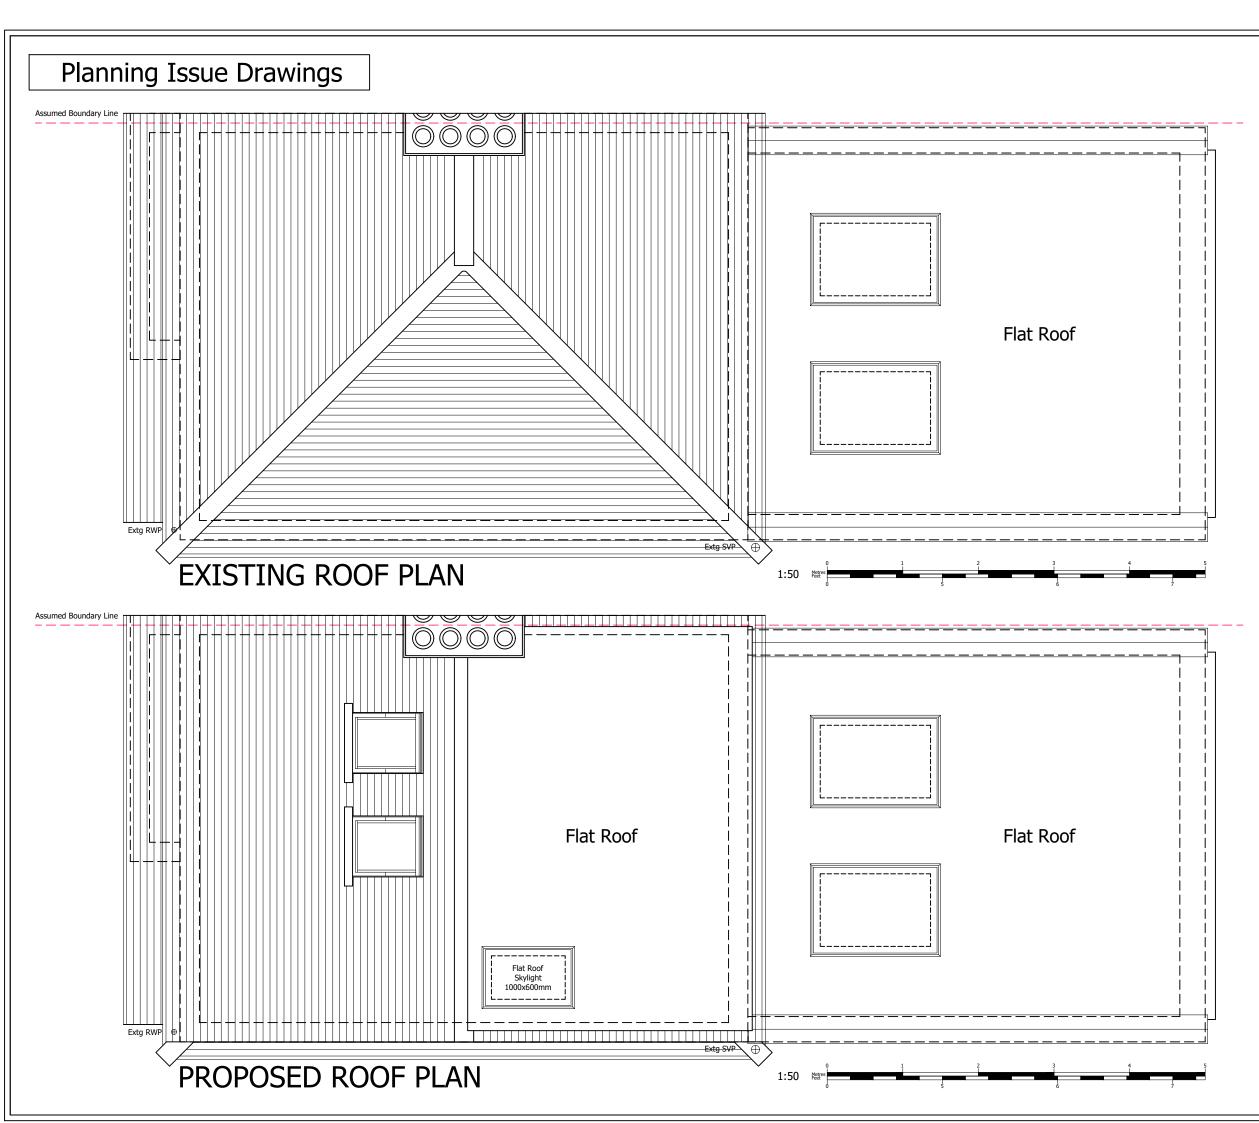

**Local Authority:** 

Elmbridge

**Project Description:** 

Loft Conversion

Drawing Title:

Existing & Proposed Roof Plans

Drawing Number:

Revision:

JW

Drawing 4

Date issued:

Drawn by:

00/00/0000

Scale: 1:50 @ A3

This drawing is the property of Measured and Drawn Ltd and as such is the subject of Intellectual Property Rights including copyright and design rights. You must not reproduce, copy, loan or submit this drawing to any other party without the written consent of Measured and Drawn Ltd.