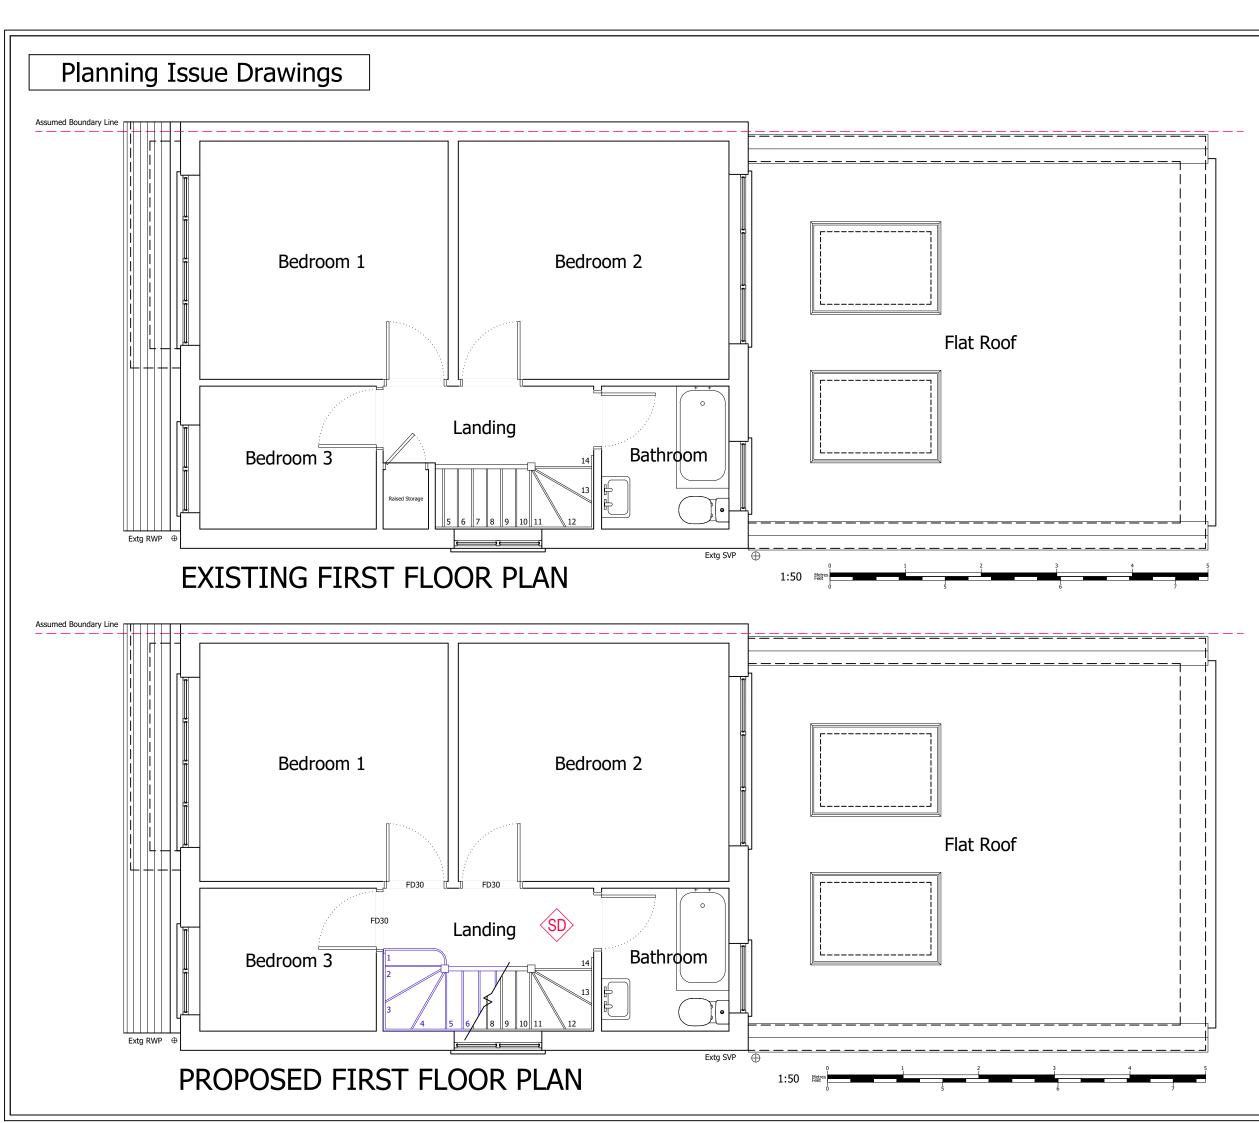

**Local Authority:** 

Elmbridge

**Project Description:** 

Loft Conversion

**Drawing Title:** 

Existing & Proposed First Floor Plans

Drawing Number:

Revision:

-----

JW

Drawing 2

Date issued:

Drawn by:

00/00/0000

Scale: 1:50 @ A3

This drawing is the property of Measured and Drawn Ltd and as such is the subject of Intellectual Property Rights including copyright and design rights. You must not reproduce, copy, loan or submit this drawing to any other party without the written consent of Measured and Drawn Ltd.