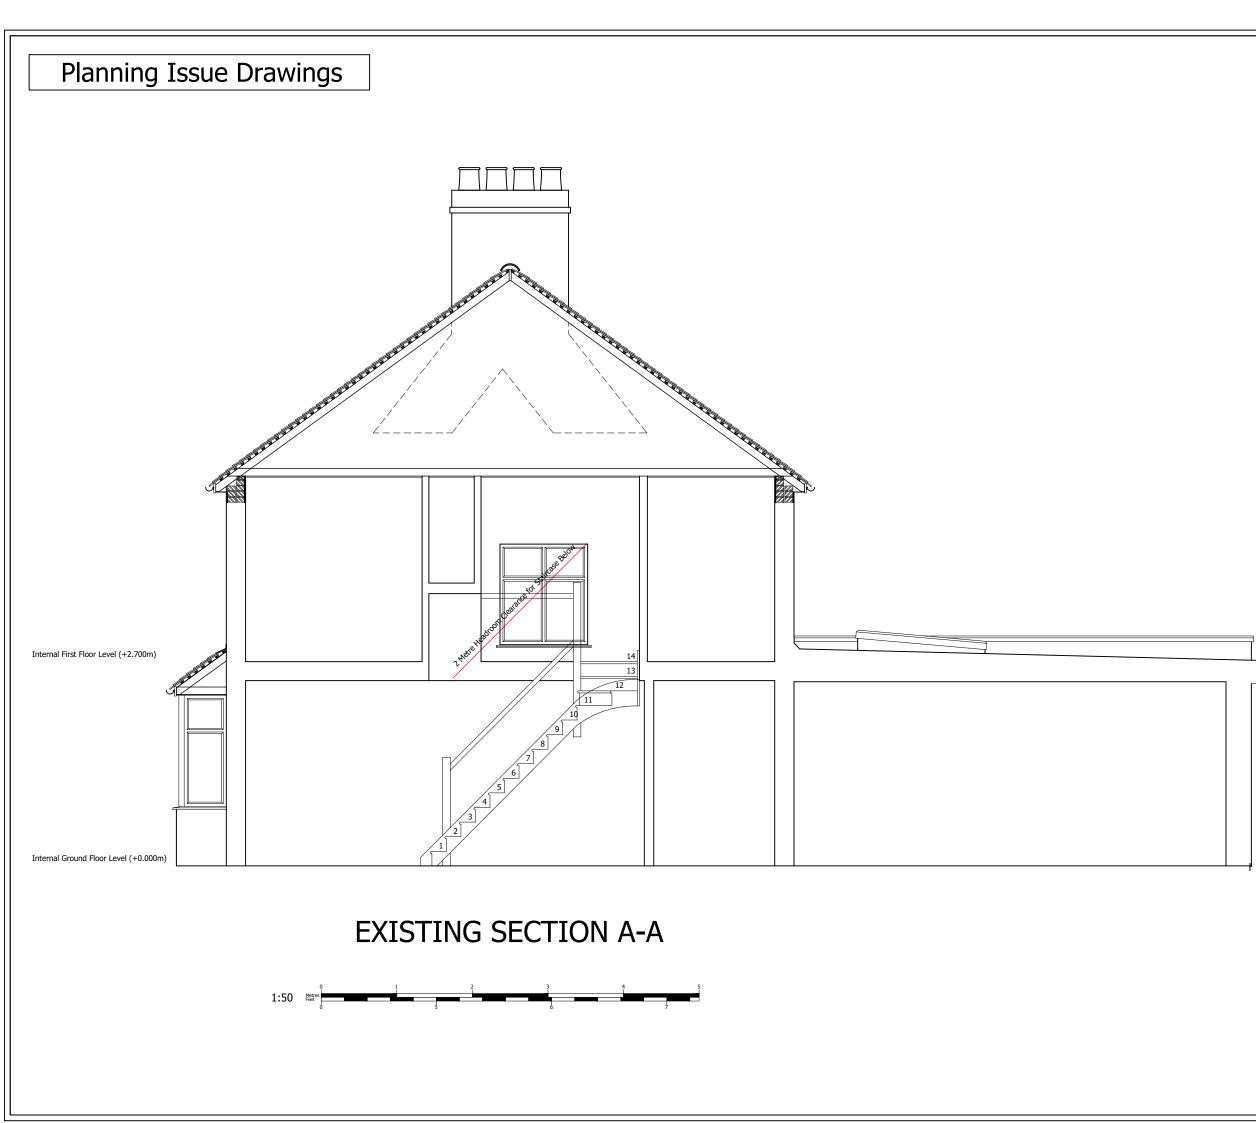

Local Authority:

Elmbridge

**Project Description:** 

Loft Conversion

Drawing Title:

Existing Section A-A

Drawing Number:

Revision: