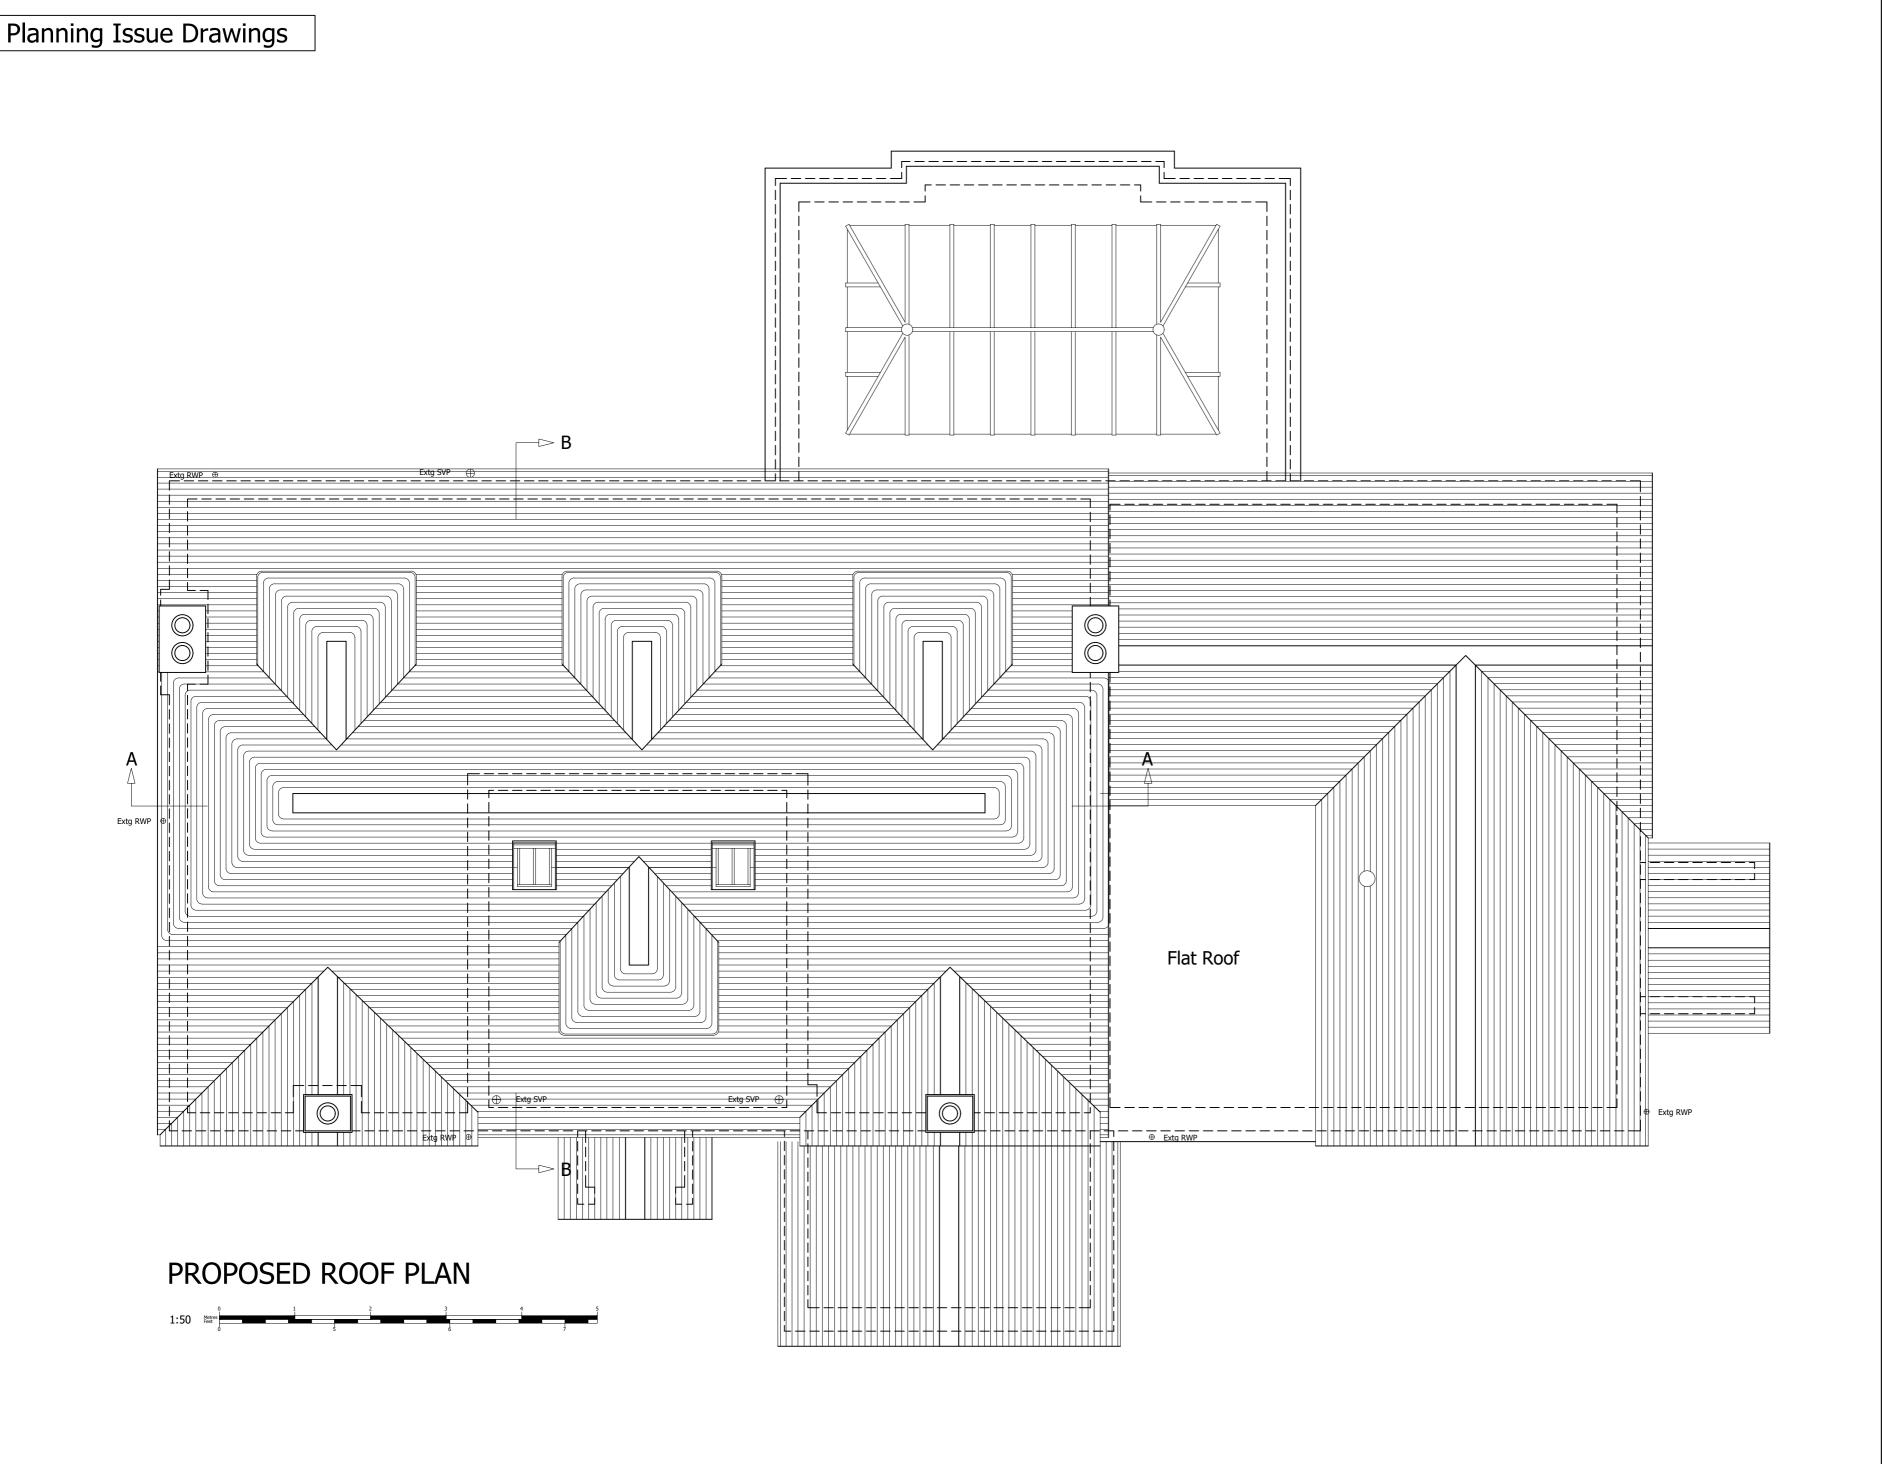

Basingstoke & Deane

**Project Description:** 

Loft Conversi

**Drawing Title:** 

Proposed Roof Plan

Drawing Number: Revision

Drawing 7 ---

Date issued: Drawn by:

**Scale:** 1:50 @ A2

00/00/000

© Copyright Measured and Drawn Ltd.

This drawing is the property of Measured and Drawn Ltd and as such is the subject of Intellectual Property Rights including copyright and design rights. You must not reproduce, copy, loan or submit this drawing to any other party without the written consent of Measured and Drawn Ltd.