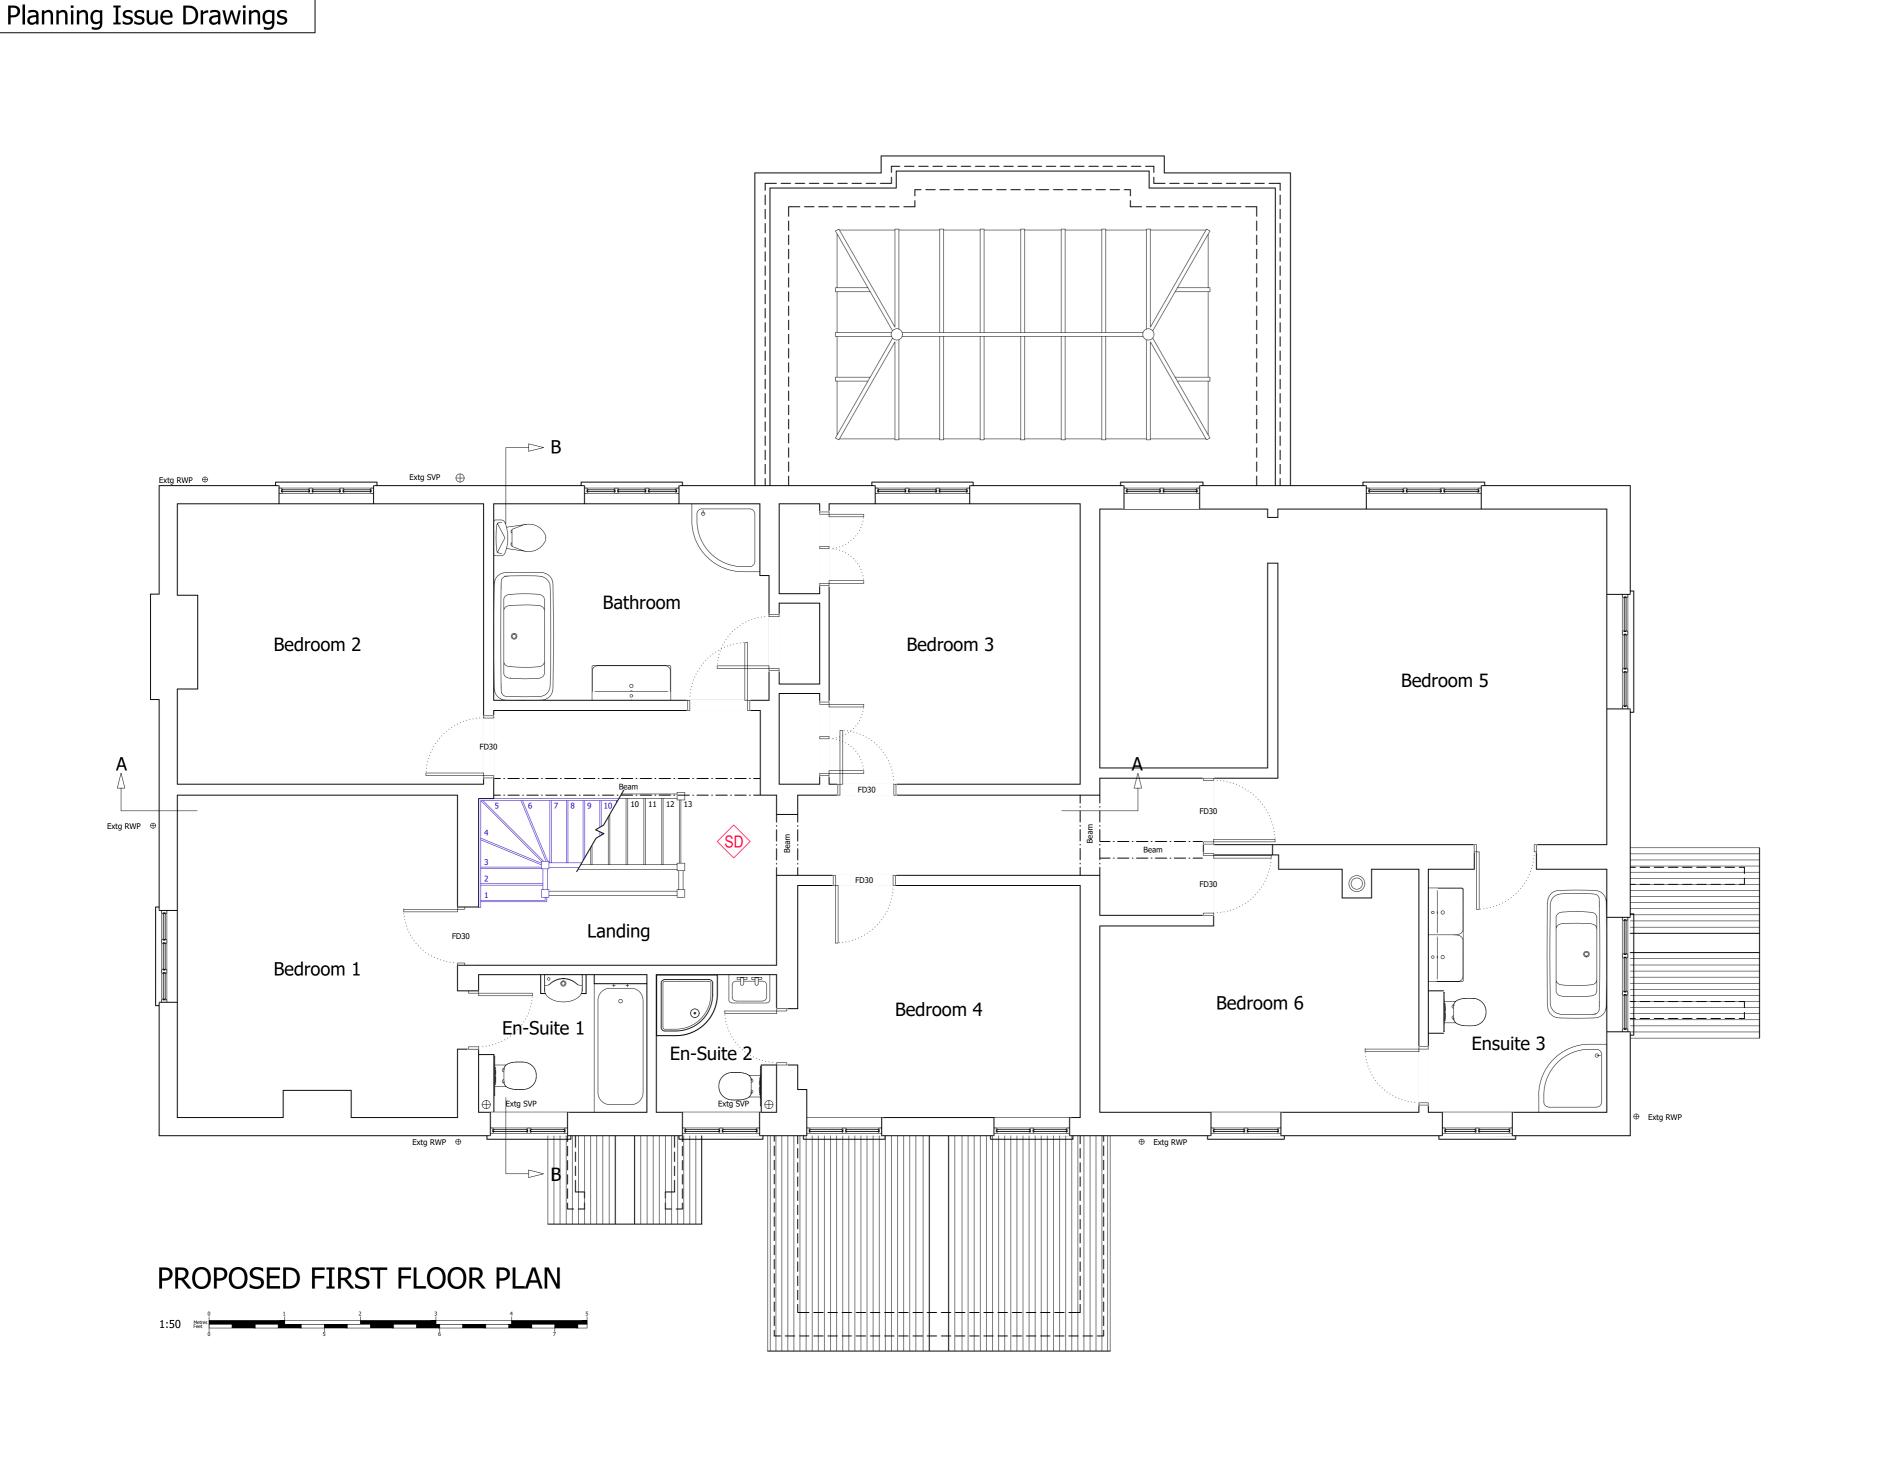

## Client Name (s):

Mr & Mrs Sample

#### Site Address:

1 Sample Road Sample Town SAM PLE

## Local Authority:

Basingstoke & Deane

## **Project Description:**

Loft Conversion

#### **Drawing Title:**

Proposed First Floor Plan

#### Drawing Number: Revision

Drawing 4 ---

#### Date issued: Drawn by:

**Scale:** 1:50 @ A2

00/00/000