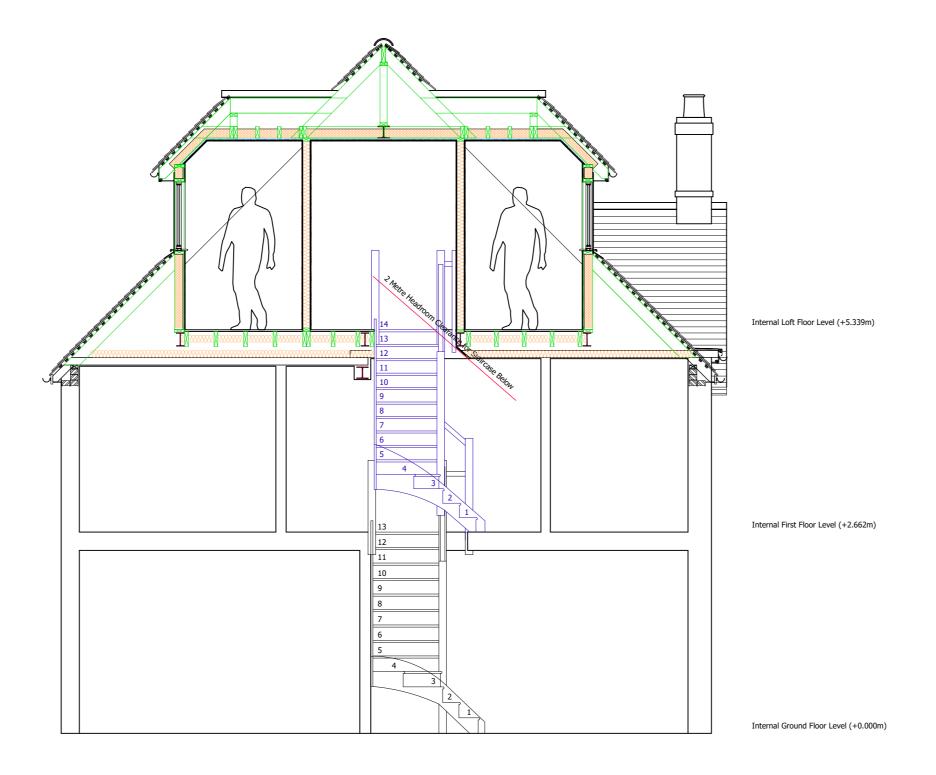

Basingstoke & Deane

**Project Description:** 

Loft Conversion

**Drawing Title:** 

Proposed Section A-A

Drawing Number: Revisio

Drawing 11

Date issued: Drawn by: