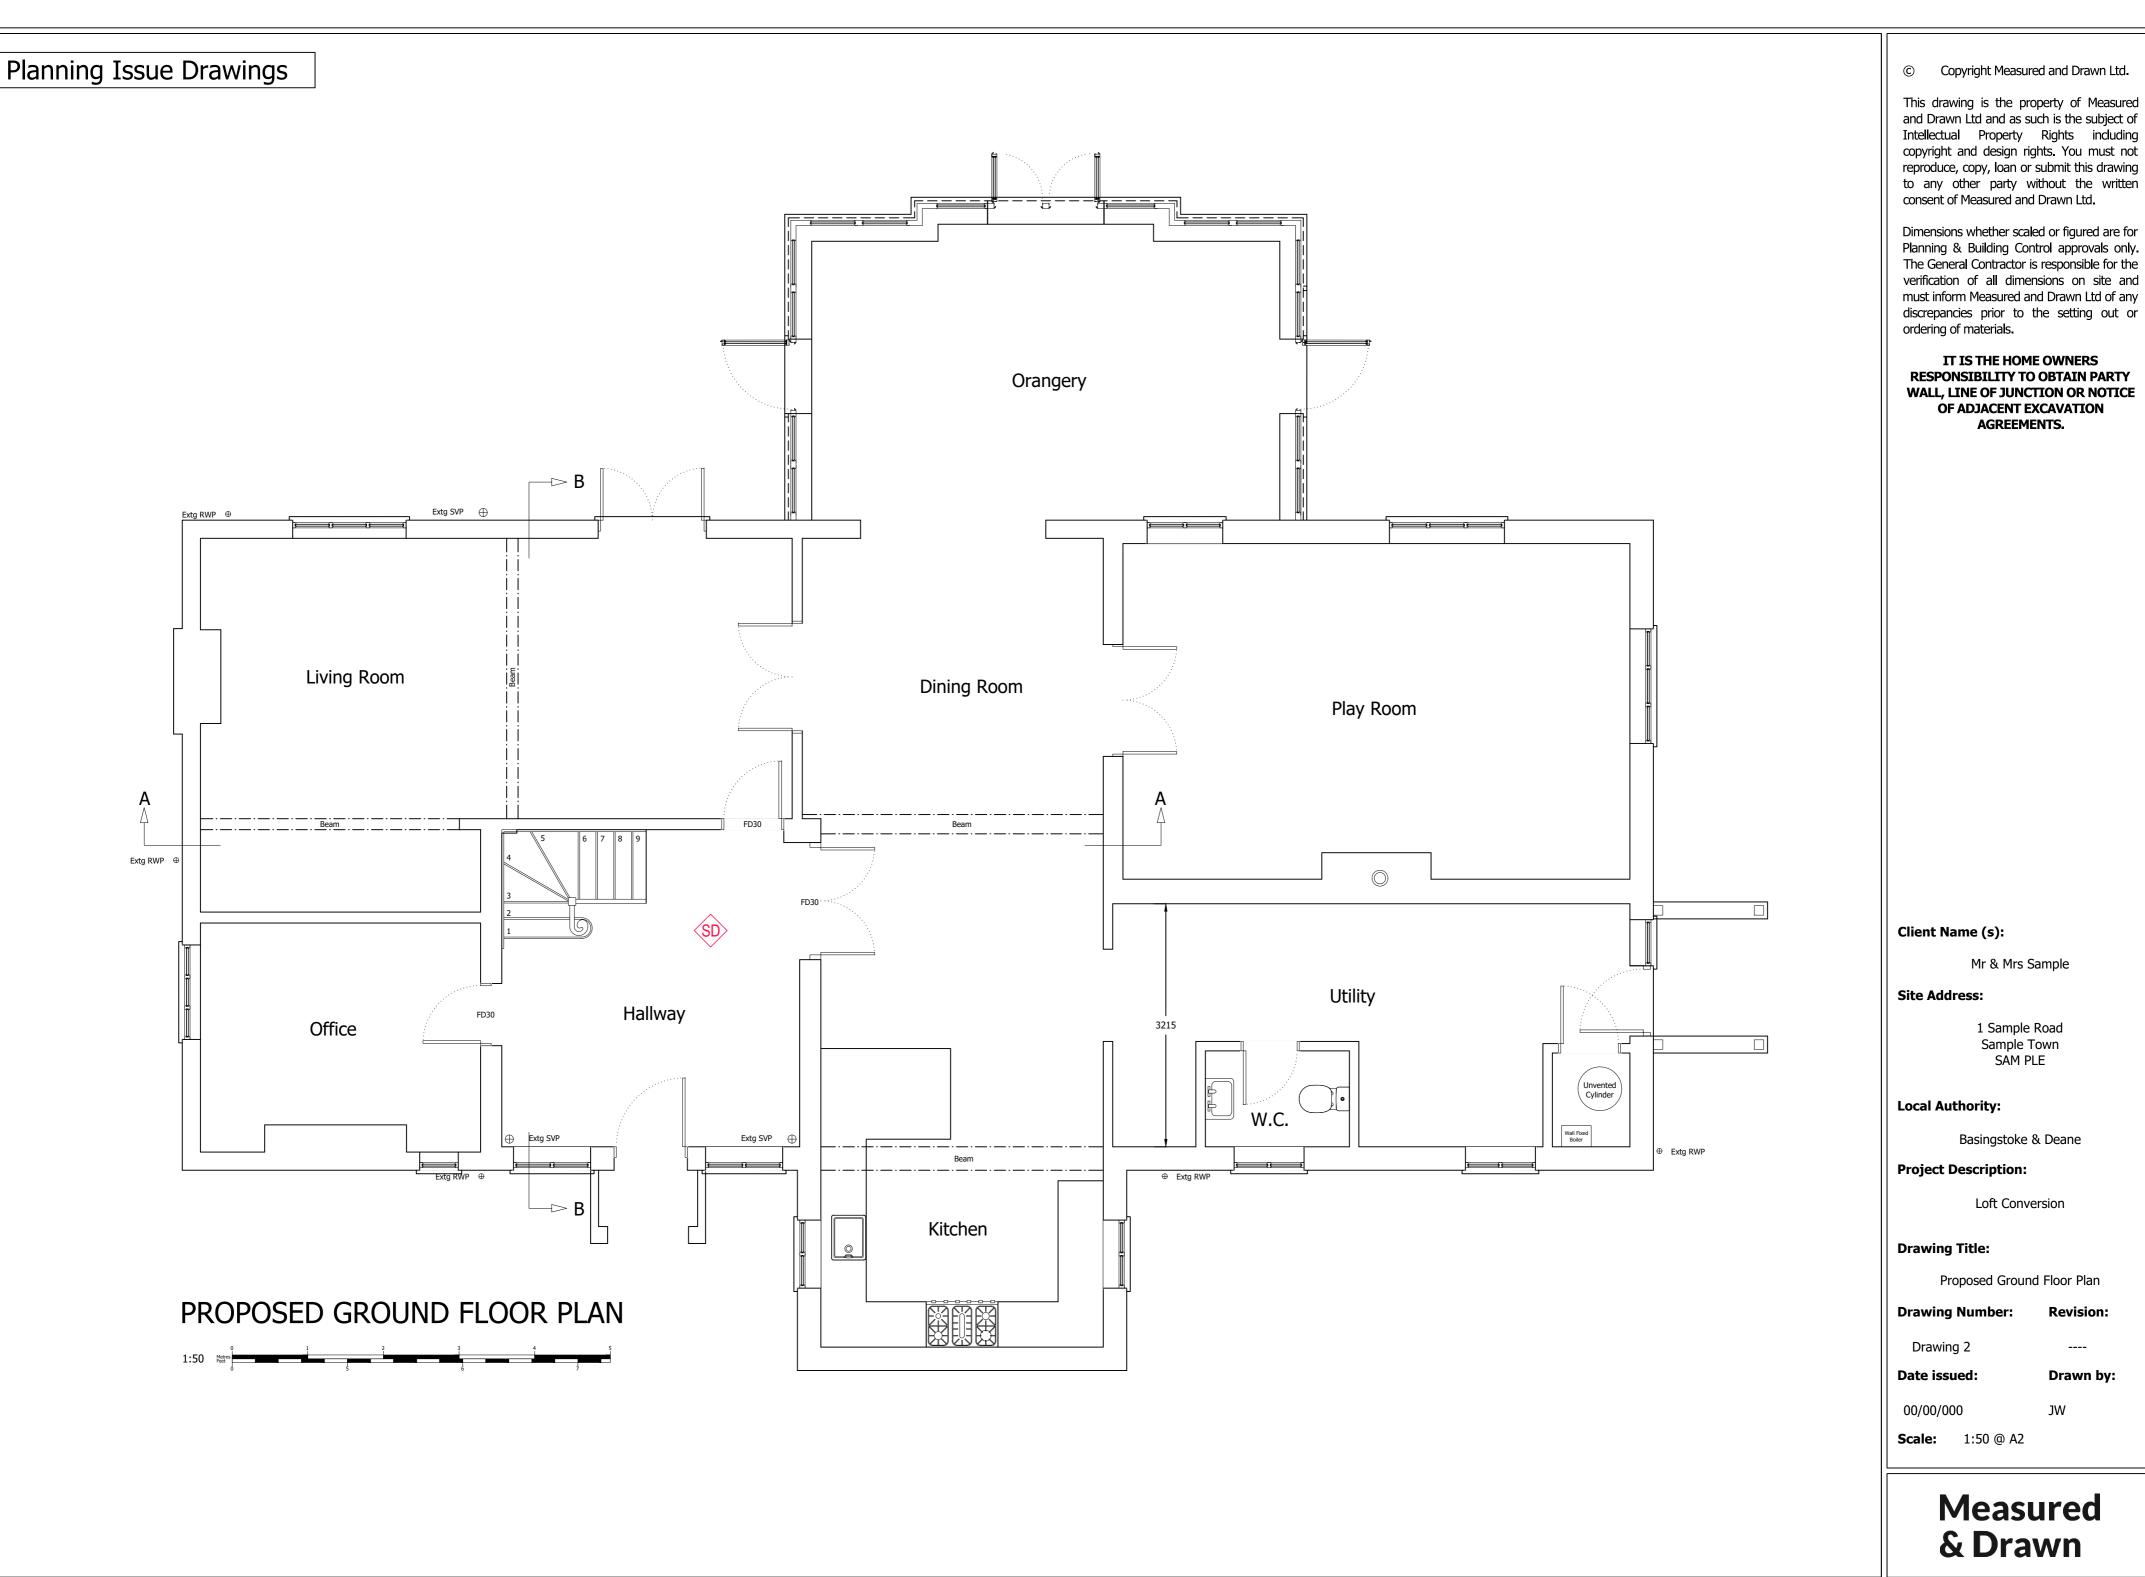

## Client Name (s):

Mr & Mrs Sample

#### Site Address:

1 Sample Road Sample Town SAM PLE

## Local Authority:

Basingstoke & Deane

## **Project Description:**

Loft Conversion

#### **Drawing Title:**

Proposed First Floor Plan

#### Drawing Number: Revision

Drawing 4 ---

#### Date issued: Drawn by:

**Scale:** 1:50 @ A2

00/00/000

# Measured & Drawn

JW

This drawing is the property of Measured and Drawn Ltd and as such is the subject of Intellectual Property Rights including copyright and design rights. You must not reproduce, copy, loan or submit this drawing to any other party without the written consent of Measured and Drawn Ltd.